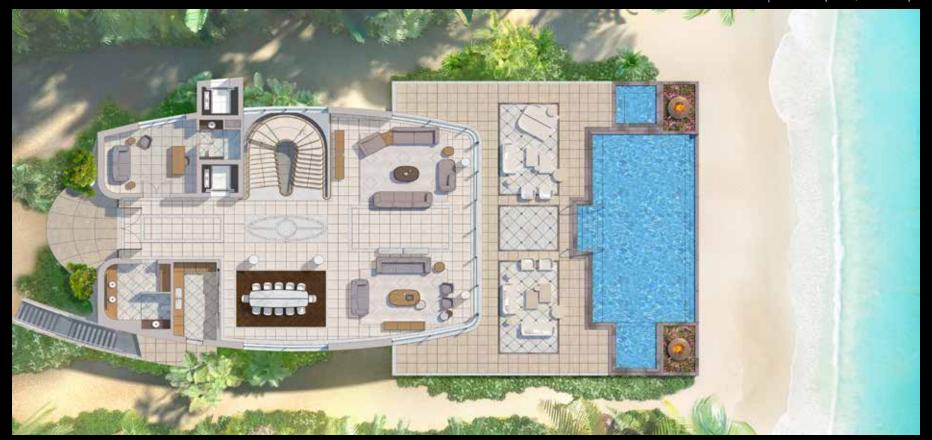

#### THE MASTER PLAN

Sweden Island Master Plan

MEZZANINE FLOOR | 385.24 sqm - 4,146.72 sqft

FIRST FLOOR | 374.38 sqm - 4,029.83 sqft

LOWER GROUND FLOOR | 358.66 sqm - 3,860.62 sqft

GROUND FLOOR | 641.06 sqm - 6,900.37 sqft