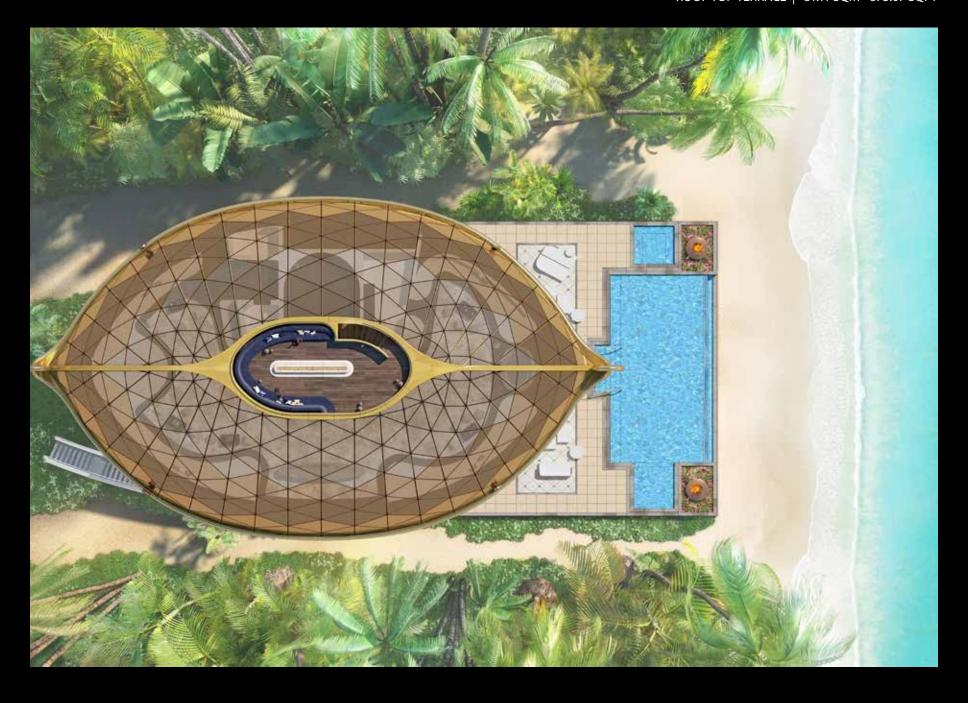

#### **EXTRAORDINARY**

The state-of-the-art 3,651.00 SQ.FT. roof terrace can be customised to bespoke requirements. Host intimate gatherings from a private party area, or admire the night's sky from a tranquil chill-out zone.

ROOF TOP TERRACE | 81.11 SQM - 873.07 SQFT

PARTY ROOF | 567.35 SQM - 6,106.95 SQFT