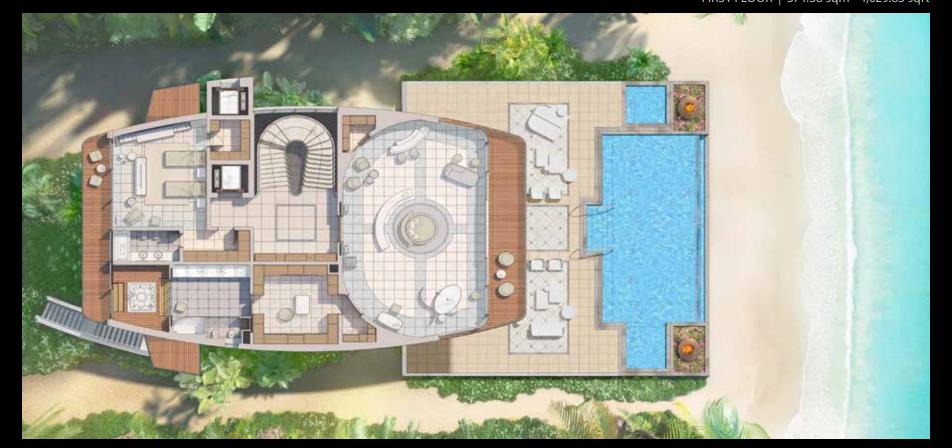

#### THE MASTER PLAN

Sweden Island Master Plan

MEZZANINE FLOOR | 385.24 sqm - 4,146.72 sqft

FIRST FLOOR | 374.38 sqm - 4,029.83 sqft

LOWER GROUND FLOOR | 358.66 sqm - 3,860.62 sqft

GROUND FLOOR | 641.06 sqm - 6,900.37 sqft

ROOF TOP TERRACE | 81.11 SQM - 873.07 SQFT

PARTY ROOF | 567.35 SQM - 6,106.95 SQFT