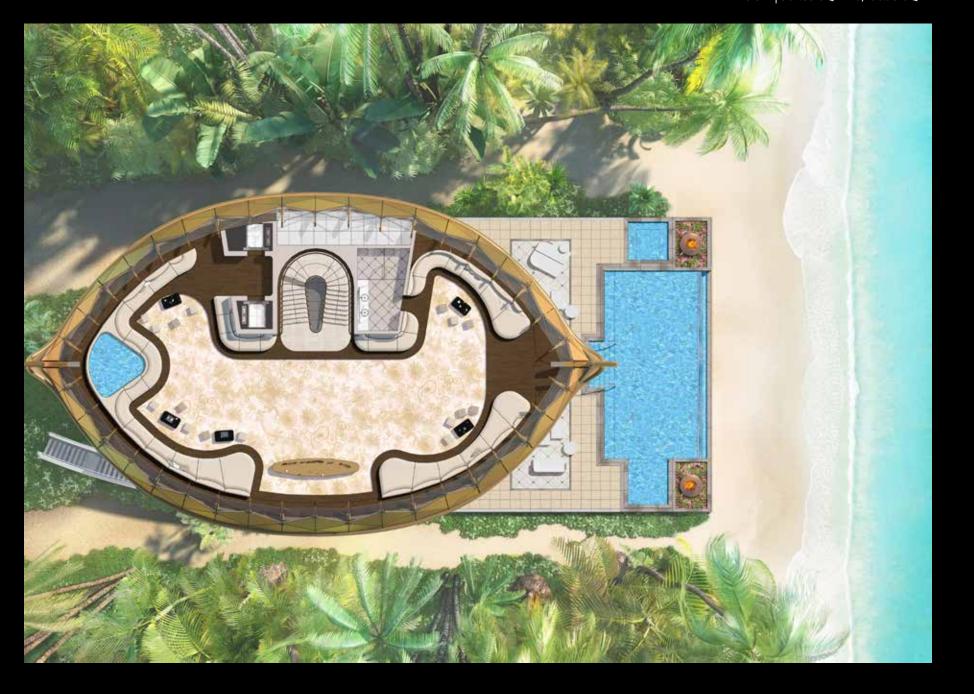

#### **EXTRAORDINARY**

The state-of-the-art 3,651.00 SQ.FT. roof terrace can be customised to bespoke requirements. Host intimate gatherings from a private party area, or admire the night's sky from a tranquil chill-out zone.

#### The Throne Room

Gaze at the stars from your very own luxurious roof terrace, set right in the crown of the Sweden Palace roof.