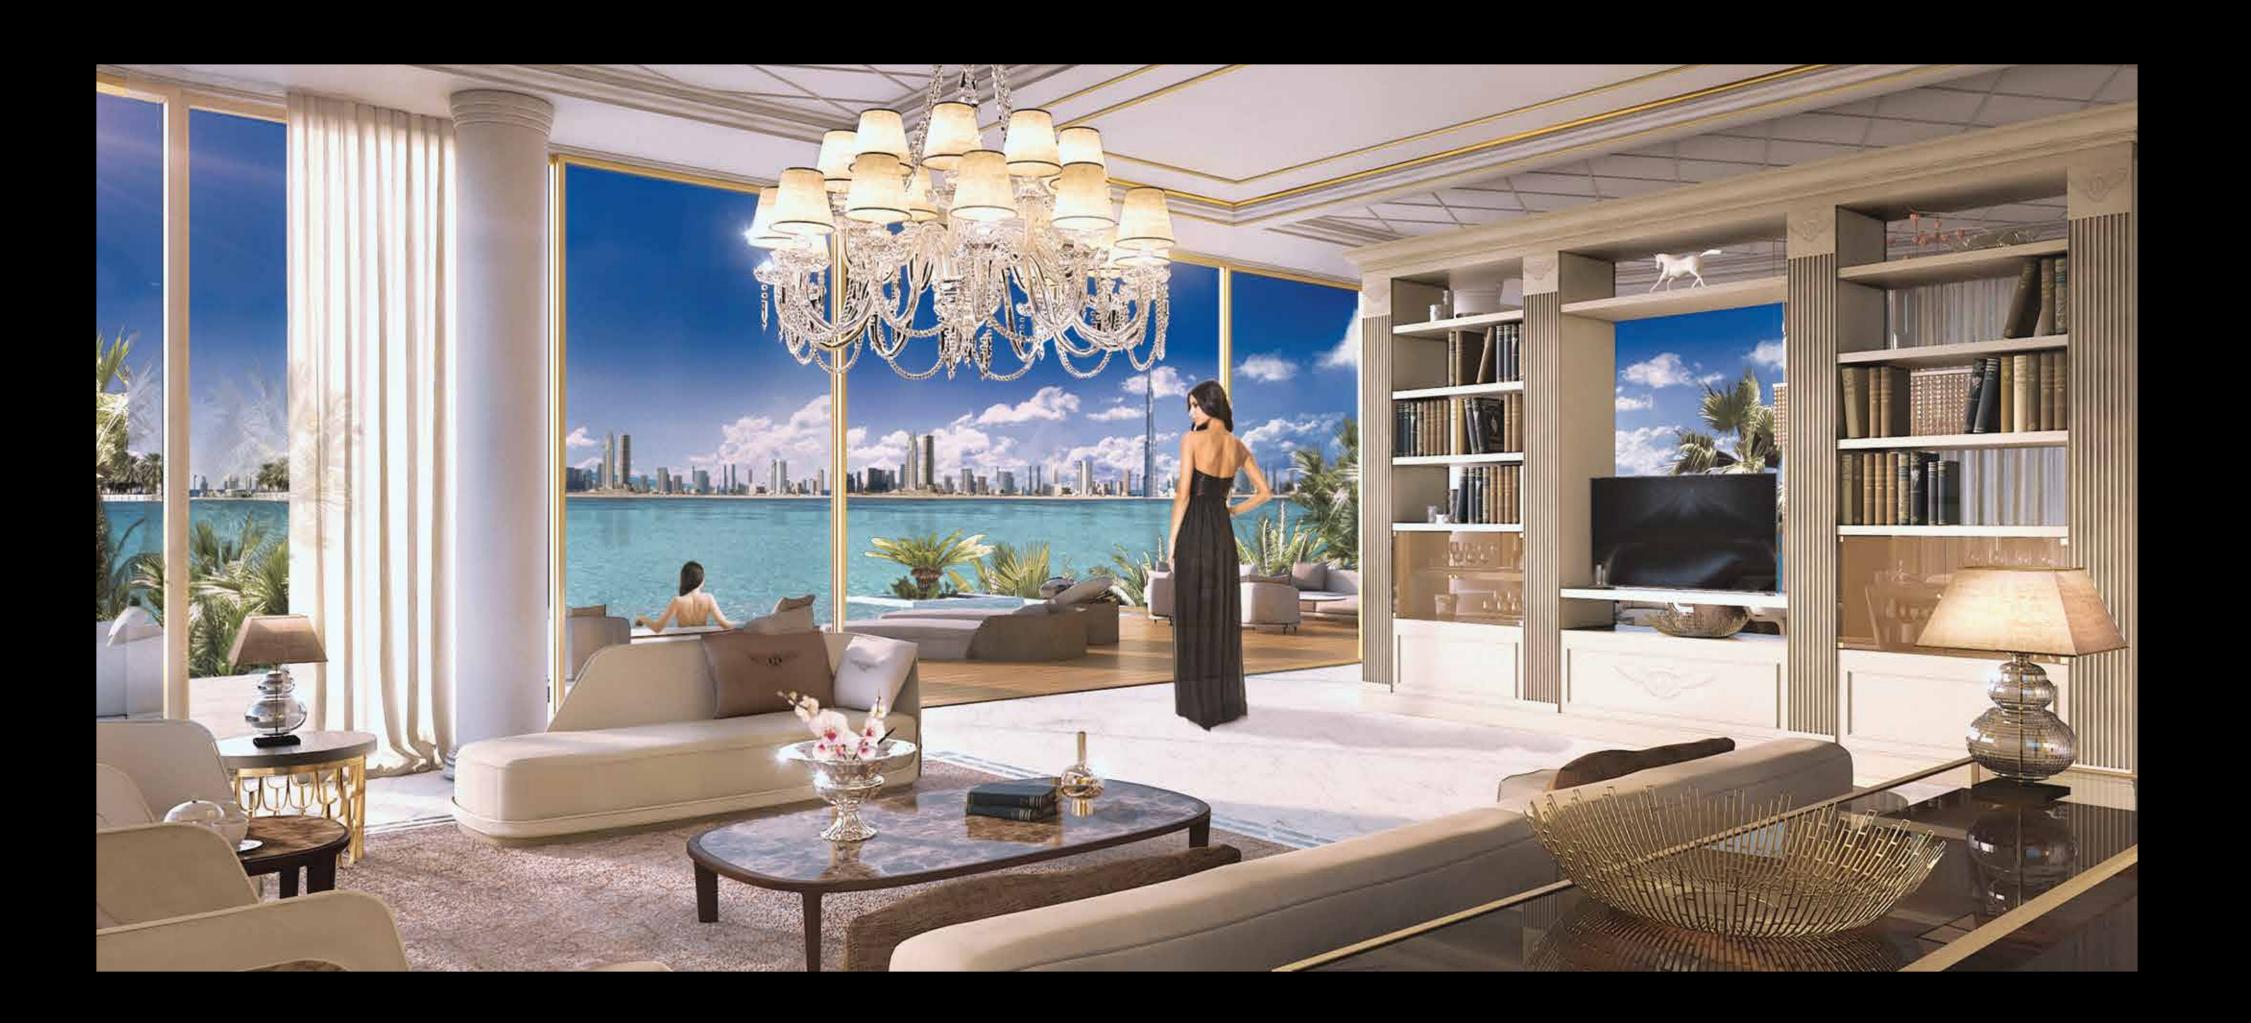

## The Majesty of Magnitude

In each capacious Sweden Palace, the interior follows the clean lines of sophisticated Scandinavian design. Entertain or relax in a sumptuous 1,231 SQ.FT. living area featuring natural stone flooring and panoramic views of the epic cityscape.

#### **Unrivalled Interior Design**

A celebrated collaboration commissioned by Kleidienst between Bentley Home and Carlo Colombo, the famous architect behind the inverted Swedish Viking vessel design, the elegent Sweden Palaces opitomise luxury both inside and out. Combining traditional and modernist interior design with handmade furniture inspired by the techniques, materials and high quality finishes synonymous with Bentley car interiors, each villa provides a lavish retreat.