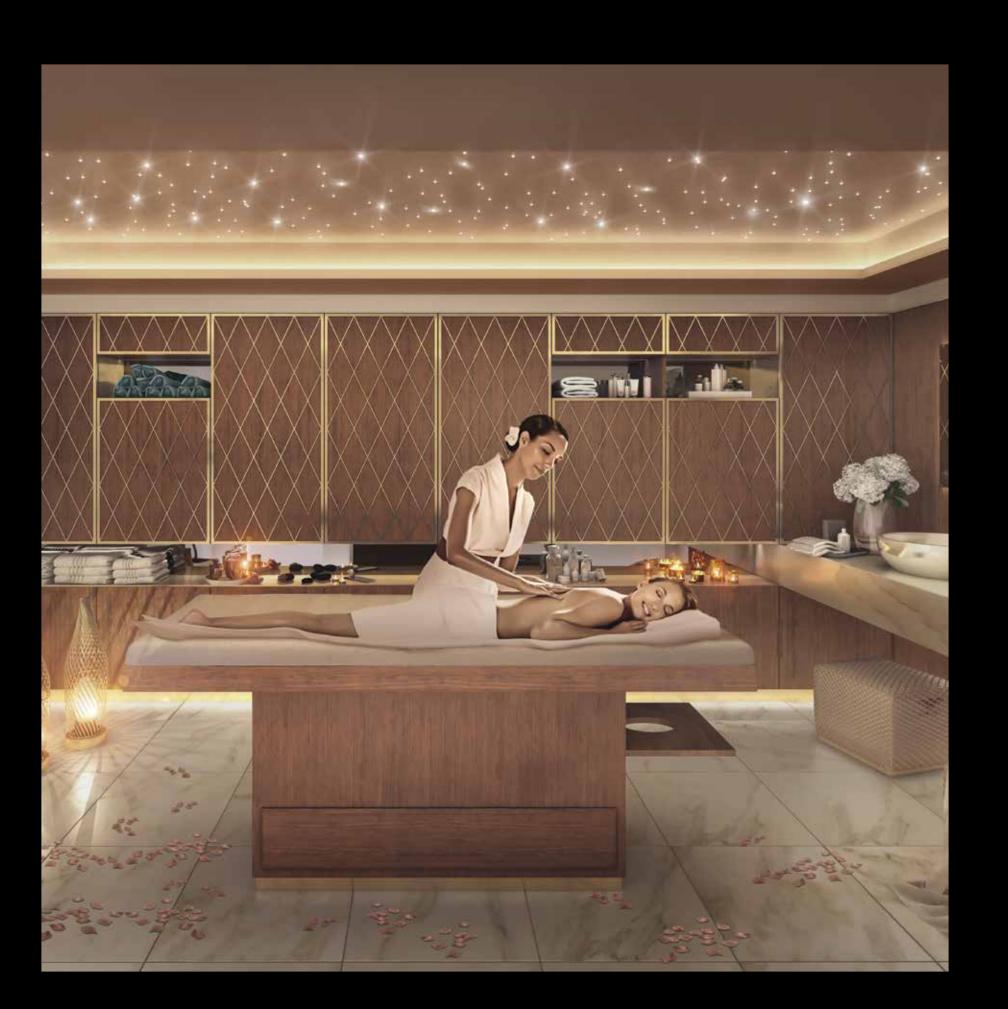

n Island.



### A Sanctuary for the Senses

Beyond the privately owned bach of your Sweden Palace, you are surrounded by beautiful marine life of the Arabian Peninsula.





#### **EXQUISITE**

## The Majesty of Magnitude

In each capacious Sweden Palace, the interior follows the clean lines of sophisticated Scandinavian design. Entertain or relax in a sumptuous 1,231 SQ.FT. living area featuring natural stone flooring and panoramic views of the epic cityscape.







# Dine and Delight The table is set for a dining experience fit for the most discerning guests. A dining room that opens into a 379 SQ.FT kitchen featuring glossy cabinets, natural stone worktops and integrated white goods from Miele, savour dishes served against uninterrupted views of the captivating Indian Ocean.













## Resplendent Relaxation Retire to an elegant boudoir of seclusion and calm, where muted tones, soft furnishings and a private balcony complete with jacuzzi create a 374 SQ.FT. sanctuary.







#### **EXTRAORDINARY**

The state-of-the-art 3,651.00 SQ.FT. roof terrace can be customised to bespoke requirements. Host intimate gatherings from a private party area, or admire the night's sky from a tranquil chill-out zone.

#### The Throne Room

Gaze at the stars from your very own luxurious roof terrace, set right in the crown of the Sweden Palace roof.



#### THE MASTER PLAN



Sweden Island Master Plan

MEZZANINE FLOOR | 385.24 sqm - 4,146.72 sqft



FIRST FLOOR | 374.38 sqm - 4,029.83 sqft



LOWER GROUND FLOOR | 358.66 sqm - 3,860.62 sqft



GROUND FLOOR | 641.06 sqm - 6,900.37 sqft