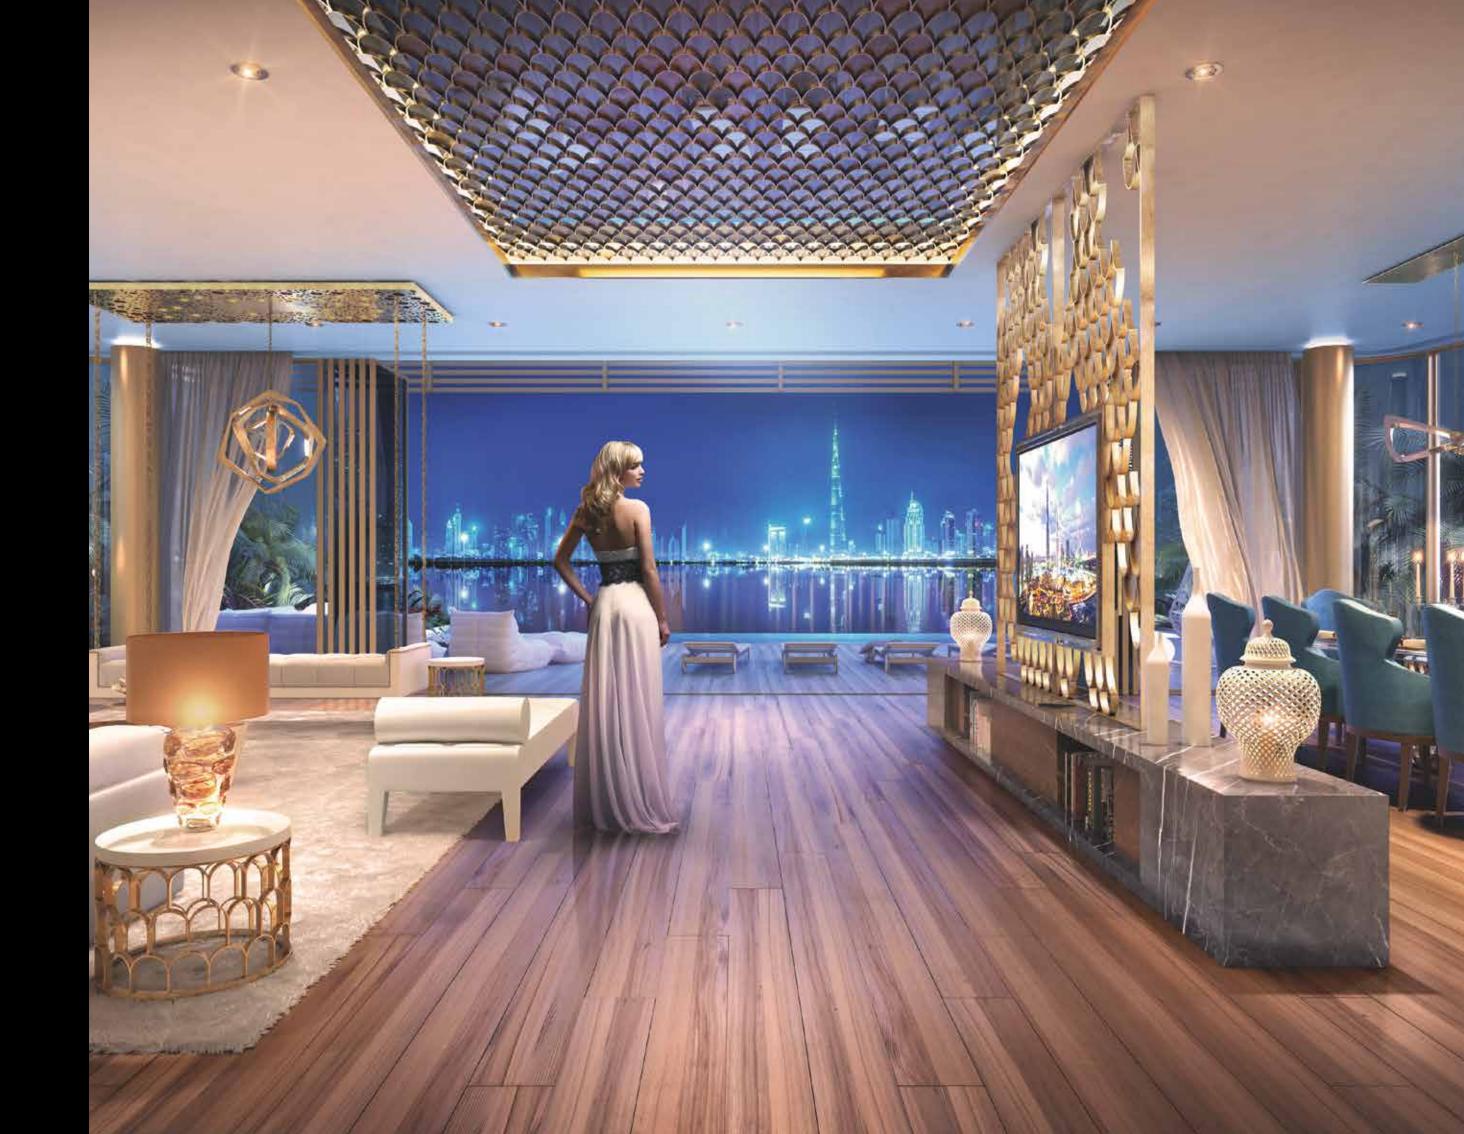

#### **EXTRAORDINARY**

The state-of-the-art 3,651.00 SQ.FT. roof terrace can be customised to bespoke requirements. Host intimate gatherings from a private party area, or admire the night's sky from a tranquil chill-out zone.

#### The Throne Room

Gaze at the stars from your very own luxurious roof terrace, set right in the crown of the Sweden Palace roof.