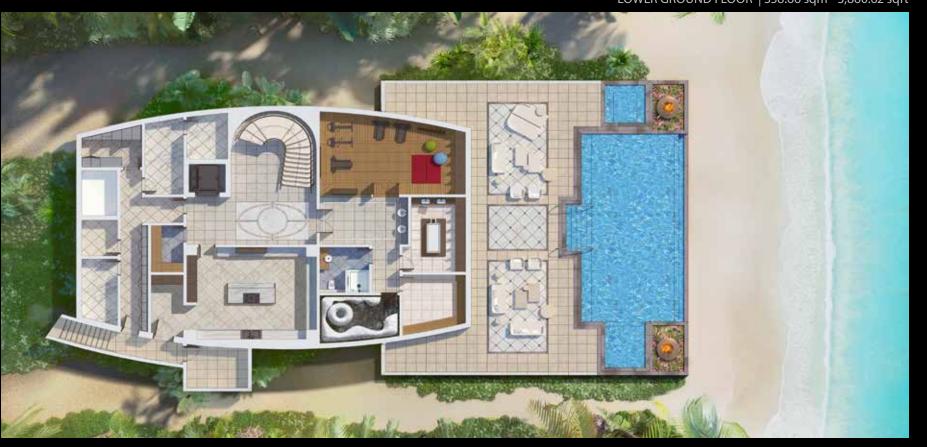

#### THE MASTER PLAN

Sweden Island Master Plan

MEZZANINE FLOOR | 385.24 sqm - 4,146.72 sqft

FIRST FLOOR | 374.38 sqm - 4,029.83 sqft

LOWER GROUND FLOOR | 358.66 sqm - 3,860.62 sqft

GROUND FLOOR | 641.06 sqm - 6,900.37 sqft