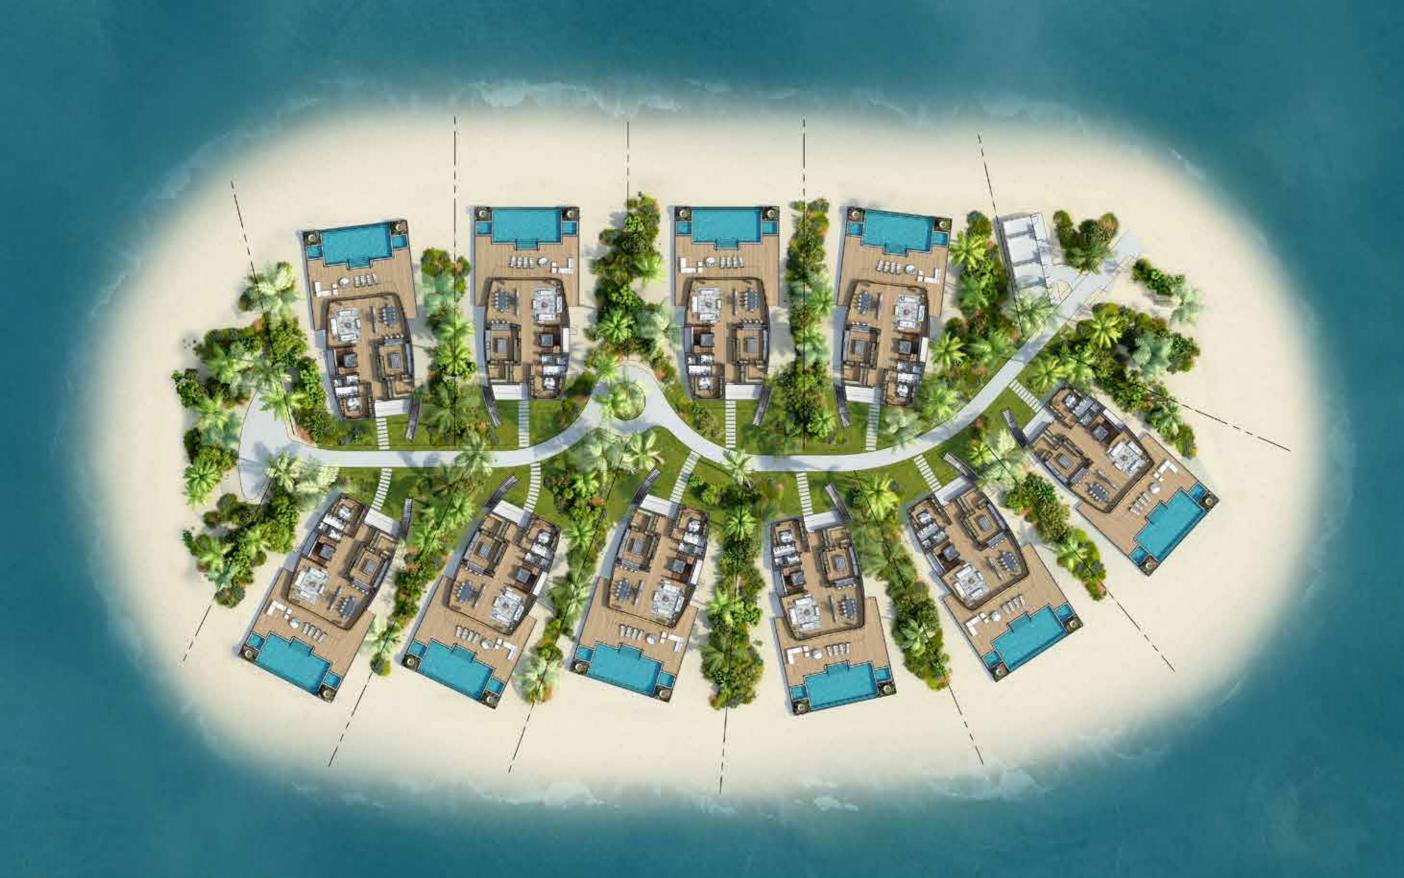

#### THE MASTER PLAN

Sweden Island Master Plan

MEZZANINE FLOOR | 385.24 sqm - 4,146.72 sqft

FIRST FLOOR | 374.38 sqm - 4,029.83 sqft

LOWER GROUND FLOOR | 358.66 sqm - 3,860.62 sqft

GROUND FLOOR | 641.06 sqm - 6,900.37 sqft

ROOF TOP TERRACE | 81.11 SQM - 873.07 SQFT

PARTY ROOF | 567.35 SQM - 6,106.95 SQFT