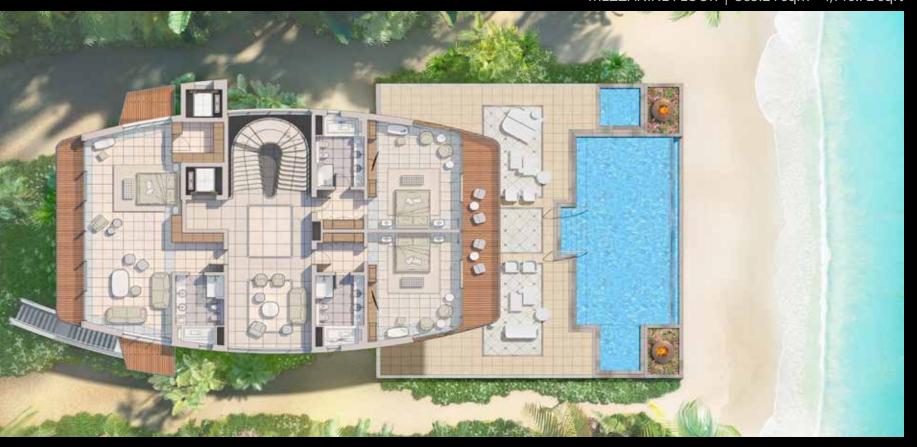

#### THE MASTER PLAN

Sweden Island Master Plan

MEZZANINE FLOOR | 385.24 sqm - 4,146.72 sqft

FIRST FLOOR | 374.38 sqm - 4,029.83 sqft

LOWER GROUND FLOOR | 358.66 sqm - 3,860.62 sqft

GROUND FLOOR | 641.06 sqm - 6,900.37 sqft

ROOF TOP TERRACE | 81.11 SQM - 873.07 SQFT

PARTY ROOF | 567.35 SQM - 6,106.95 SQFT