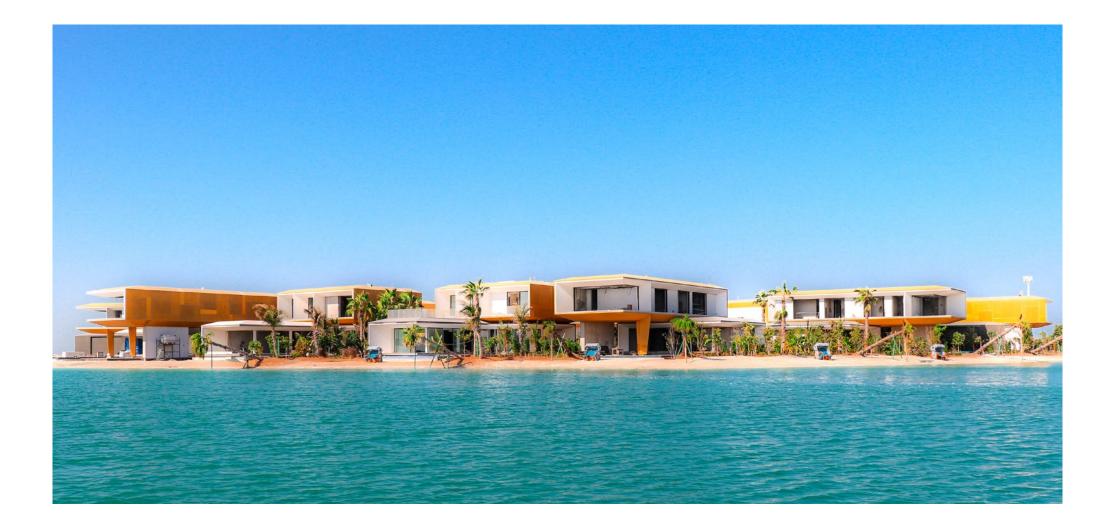

# CÔTE D'AZUR

**CÔTE D'AZUR** resort is located on the prime beachfront of Europe island, within walking distance to the main attractions. It comprises 4 boutique hotels, named after the most famous coastal cities in the South of France: Monaco, Nice, Cannes, St. Tropez.

The resort will have direct access to the 800 metres long Rainbow Beach.

The vibrant resort will be home to Mediterranean style suites, each with a balcony and stunning views of the pool and the sea.

Beach access

Record size sustainable swimming pool

Suites 485 sq.ft to 678 sq.ft (45 sq.m to 63 sq.m)

**HONEYMOON ISLAND** offers guests an idyllic Maldives-like retreat. This resort is home to the iconic Floating Seahorse, white sandy beaches, an exotic forest, a lagoon bar and a 24/7 check-in desk.