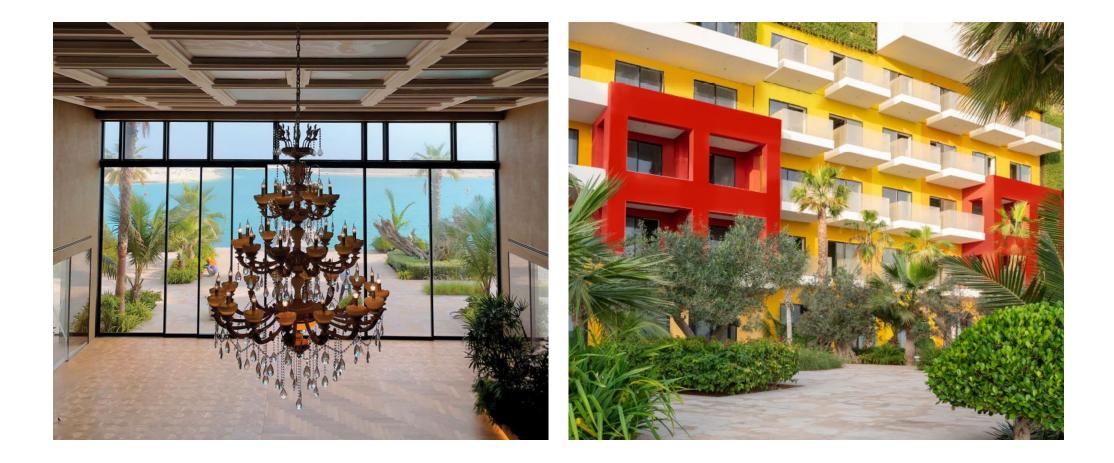

# CÔTE D'AZUR

**CÔTE D'AZUR** resort is located on the prime beachfront of Europe island, within walking distance to the main attractions. It comprises 4 boutique hotels, named after the most famous coastal cities in the South of France: Monaco, Nice, Cannes, St. Tropez.

The resort will have direct access to the 800 metres long Rainbow Beach.

The vibrant resort will be home to Mediterranean style suites, each with a balcony and stunning views of the pool and the sea.

Beach access

Record size sustainable swimming pool

Suites 485 sq.ft to 678 sq.ft (45 sq.m to 63 sq.m)

**HONEYMOON ISLAND** offers guests an idyllic Maldives-like retreat. This resort is home to the iconic Floating Seahorse, white sandy beaches, an exotic forest, a lagoon bar and a 24/7 check-in desk.