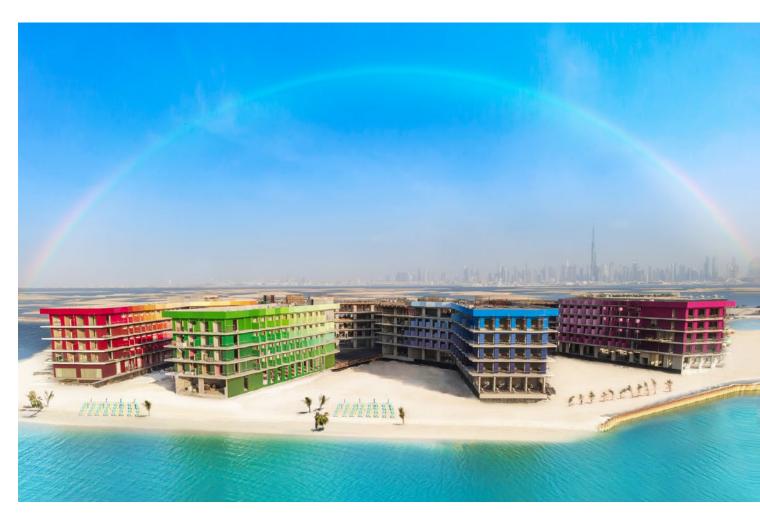

# CÔTE D'AZUR

**CÔTE D'AZUR** resort is located on the prime beachfront of Europe island, within walking distance to the main attractions. It comprises 4 boutique hotels, named after the most famous coastal cities in the South of France: Monaco, Nice, Cannes, St. Tropez.

The resort will have direct access to the 800 metres long Rainbow Beach.

The vibrant resort will be home to Mediterranean style suites, each with a balcony and stunning views of the pool and the sea.

Beach access

Record size sustainable swimming pool

Suites 485 sq.ft to 678 sq.ft (45 sq.m to 63 sq.m)

**HONEYMOON ISLAND** offers guests an idyllic Maldives-like retreat. This resort is home to the iconic Floating Seahorse, white sandy beaches, an exotic forest, a lagoon bar and a 24/7 check-in desk.