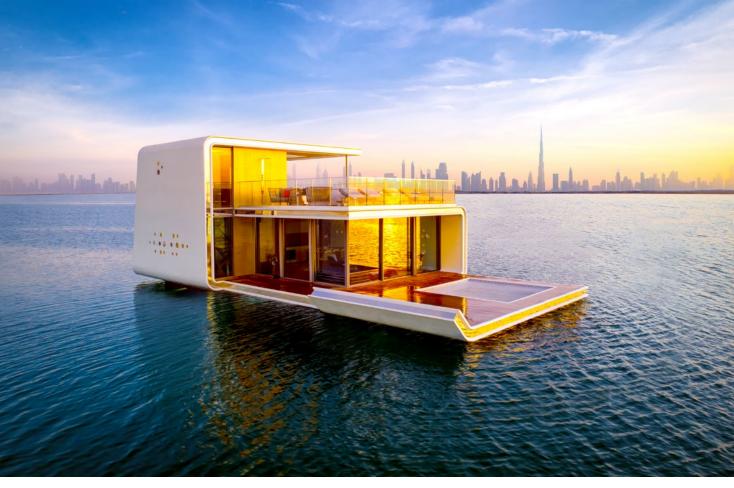

#### **The Floating Seahorse**

The world's first floating villa with an underwater living experience, set over 3 levels, a top sun deck, a sea level deck and an underwater level with views over the coral reefs and marine life.

This boutique upscale destination is connected to the Floating Seahorses by floating piers.

133 Floating Seahorse villas anchored along floating piers that connect to the island.

THE FLOATING SEAHORSE is the world first floating villa with underwater living quarters, comprising 3 levels - underwater level, sea level and upper level.