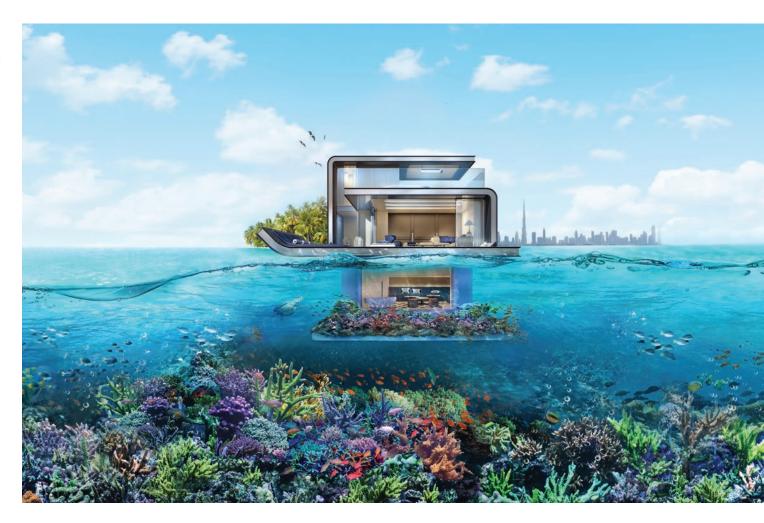

#### **The Floating Seahorse**

The world's first floating villa with an underwater living experience, set over 3 levels, a top sun deck, a sea level deck and an underwater level with views over the coral reefs and marine life.

This boutique upscale destination is connected to the Floating Seahorses by floating piers.

133 Floating Seahorse villas anchored along floating piers that connect to the island.

THE FLOATING SEAHORSE is the world first floating villa with underwater living quarters, comprising 3 levels - underwater level, sea level and upper level.