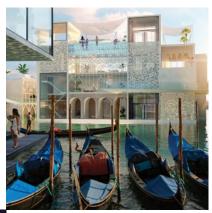

The villas will be solar powered and will have access to the beach and a blue water lagoon nestled at the core of the island.

PORTOFINO HOTEL is an upscale family hotel located on Europe island. It will be the first hotel in the region to operate and cater exclusively to adults with children.

Portofino architecture is inspired by the Italian city of Portofino and its colorful facade and green hill in the backdrop. The hotel will offer suites with integrated kids bedrooms & playroom, a kid's club and a ladies club & spa, hanging gardens and the astonishing Villa Hadrian on its rooftop.