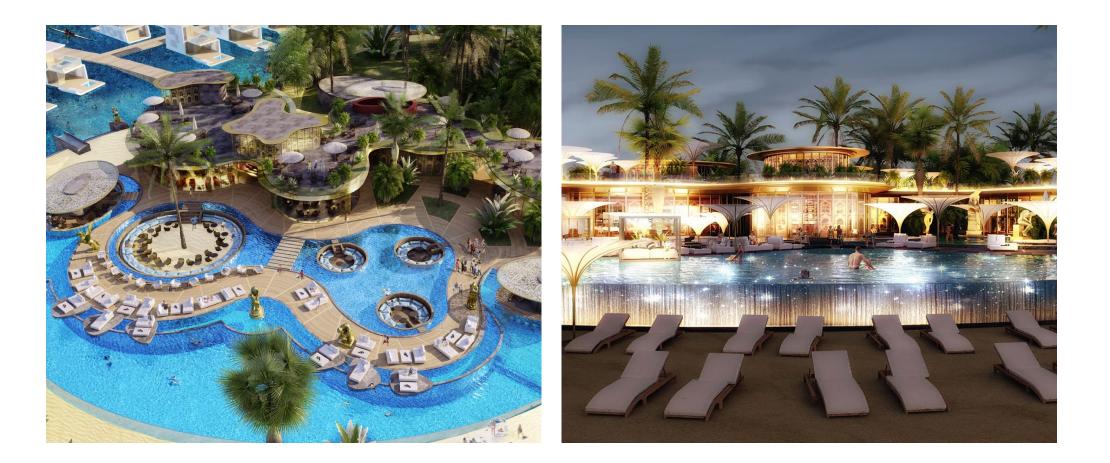

Record size sustainable swimming pool

Suites 485 sq.ft to 678 sq.ft (45 sq.m to 63 sq.m)

**HONEYMOON ISLAND** offers guests an idyllic Maldives-like retreat. This resort is home to the iconic Floating Seahorse, white sandy beaches, an exotic forest, a lagoon bar and a 24/7 check-in desk.

133 Floating Seahorses villas will be built and most of them will be situated at Honeymoon island, a heart shaped island home to a lagoon pool and an exotic forest.

automation