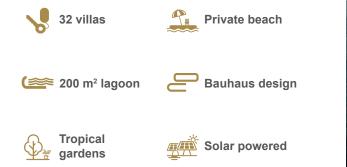

Gym and spa with northern lights ceiling

Snow and Sauna room

**7 Bedrooms** 

Sustainable jungle

**GERMANY ISLAND** offers 15 beachfront and 17 lagoon villas, each with stunning waterfront views, tranquility and privacy.

The villas stand magnificent in their architecture, created with a combination of Bauhaus style and bold design accents. Floor to ceiling glass walls invite unfettered light and views of the beach into your villa.

The villas will be solar powered and will have access to the beach and a blue water lagoon nestled at the core of the island.

PORTOFINO HOTEL is an upscale family hotel located on Europe island. It will be the first hotel in the region to operate and cater exclusively to adults with children.