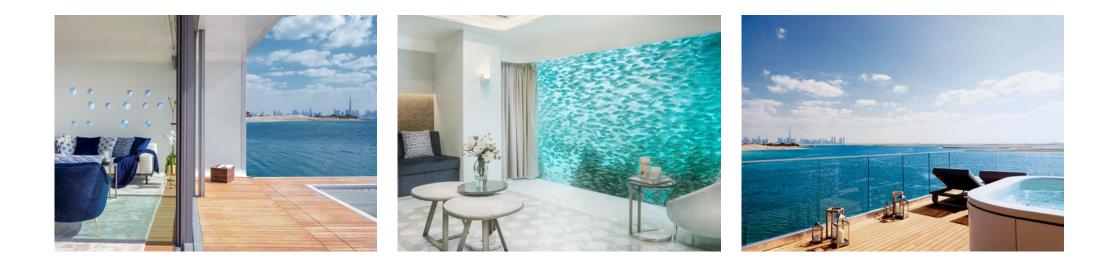

#### **The Floating Seahorse**

The world's first floating villa with an underwater living experience, set over 3 levels, a top sun deck, a sea level deck and an underwater level with views over the coral reefs and marine life.

This boutique upscale destination is connected to the Floating Seahorses by floating piers.

133 Floating Seahorse villas anchored along floating piers that connect to the island.

THE FLOATING SEAHORSE is the world first floating villa with underwater living quarters, comprising 3 levels - underwater level, sea level and upper level.

#### A Masterpiece of Engineering and Design

13,000+ hours development process led by a team of international engineers and architects.

- Sustainable wall in living room
- Sustainable water hammock
- Coral reefs gardens & marine life from the Arabian Gulf
- 100 years warranty
- DLD title deed