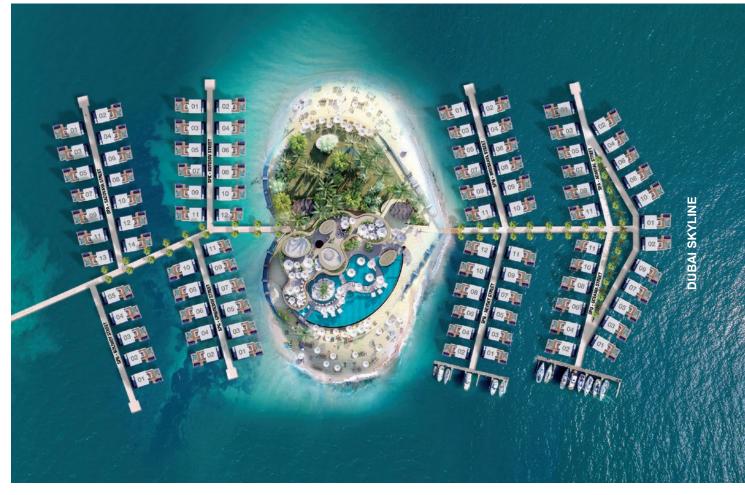

Record size sustainable swimming pool

Suites 485 sq.ft to 678 sq.ft (45 sq.m to 63 sq.m)

**HONEYMOON ISLAND** offers guests an idyllic Maldives-like retreat. This resort is home to the iconic Floating Seahorse, white sandy beaches, an exotic forest, a lagoon bar and a 24/7 check-in desk.

This boutique upscale destination is connected to the Floating Seahorses by floating piers.

133 Floating Seahorse villas anchored along floating piers that connect to the island.

THE FLOATING SEAHORSE is the world first floating villa with underwater living quarters, comprising 3 levels - underwater level, sea level and upper level.

133 Floating Seahorses villas will be built and most of them will be situated at Honeymoon island, a heart shaped island home to a lagoon pool and an exotic forest.

automation