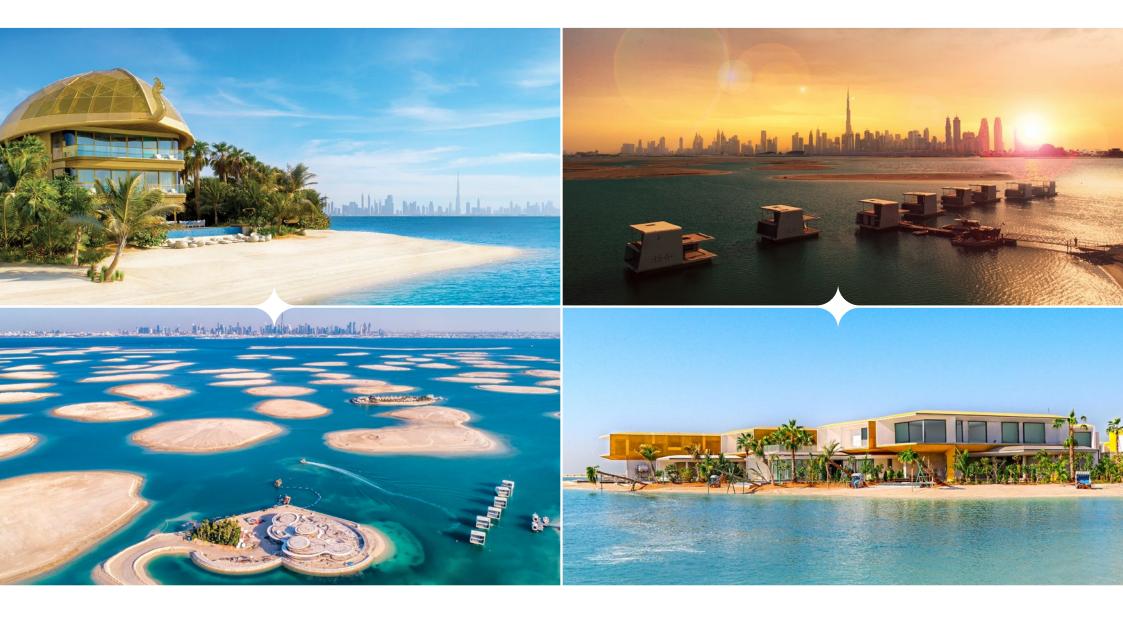

#### SEAHORSE

—— THE FLOATING ——

A sustainable upscale hospitality, leisure and 2nd home destination, set over 6 islands with extraordinary amenities inspired by the best of Europe, 4km from the shores of Dubai.

#### **The Floating Seahorse**

The world's first floating villa with an underwater living experience, set over 3 levels, a top sun deck, a sea level deck and an underwater level with views over the coral reefs and marine life.

Record size sustainable swimming pool

Suites 485 sq.ft to 678 sq.ft (45 sq.m to 63 sq.m)

**HONEYMOON ISLAND** offers guests an idyllic Maldives-like retreat. This resort is home to the iconic Floating Seahorse, white sandy beaches, an exotic forest, a lagoon bar and a 24/7 check-in desk.

This boutique upscale destination is connected to the Floating Seahorses by floating piers.

133 Floating Seahorse villas anchored along floating piers that connect to the island.

THE FLOATING SEAHORSE is the world first floating villa with underwater living quarters, comprising 3 levels - underwater level, sea level and upper level.

133 Floating Seahorses villas will be built and most of them will be situated at Honeymoon island, a heart shaped island home to a lagoon pool and an exotic forest.

automation