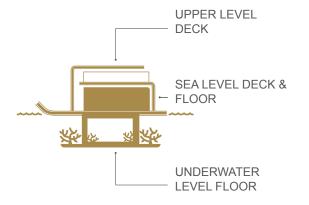

#### **The Floating Seahorse**

The world's first floating villa with an underwater living experience, set over 3 levels, a top sun deck, a sea level deck and an underwater level with views over the coral reefs and marine life.

This boutique upscale destination is connected to the Floating Seahorses by floating piers.

133 Floating Seahorse villas anchored along floating piers that connect to the island.

THE FLOATING SEAHORSE is the world first floating villa with underwater living quarters, comprising 3 levels - underwater level, sea level and upper level.