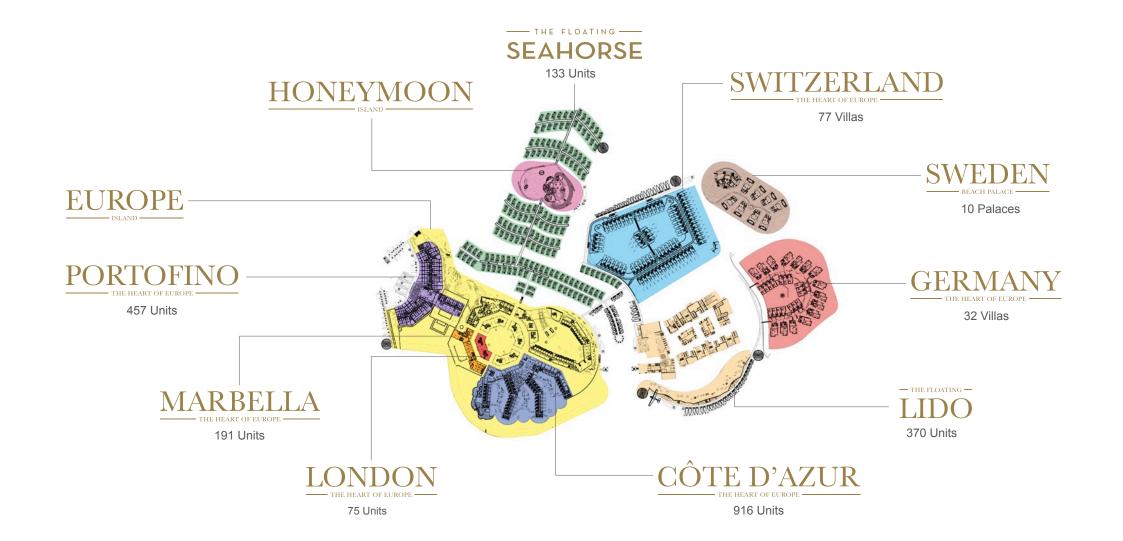

#### THE HEART OF EUROPE MASTERPLAN

SWEDEN ISLAND shoreline will be home to 10 prestigious beach-front palaces inspired by the beautifully crafted and intricate structure of inverted Swedish Viking vessels.

The glass roof of each majestic residence will resemble the upturned hull of a Viking ship and inside each luxury abode, a stylish interior unfolds.

Gym and spa with northern lights ceiling

Snow and Sauna room

**7 Bedrooms** 

Sustainable jungle

**GERMANY ISLAND** offers 15 beachfront and 17 lagoon villas, each with stunning waterfront views, tranquility and privacy.

# CÔTE D'AZUR

**CÔTE D'AZUR** resort is located on the prime beachfront of Europe island, within walking distance to the main attractions. It comprises 4 boutique hotels, named after the most famous coastal cities in the South of France: Monaco, Nice, Cannes, St. Tropez.

Record size sustainable swimming pool

Suites 485 sq.ft to 678 sq.ft (45 sq.m to 63 sq.m)

**HONEYMOON ISLAND** offers guests an idyllic Maldives-like retreat. This resort is home to the iconic Floating Seahorse, white sandy beaches, an exotic forest, a lagoon bar and a 24/7 check-in desk.

This boutique upscale destination is connected to the Floating Seahorses by floating piers.

133 Floating Seahorse villas anchored along floating piers that connect to the island.

THE FLOATING SEAHORSE is the world first floating villa with underwater living quarters, comprising 3 levels - underwater level, sea level and upper level.

#### **DISCOVER OUR OTHER PROJECTS ON EUROPE ISLAND**

9 highly differentiated boutique hotels offering the best of Europe in sustainable settings.

Marbella Hotel Category:5\* | Keys: 191 Location: Europe Island

London Hotel Category:5\* | Keys: 75 Location: Europe Island

**Ibiza Hotel** Category: 5\* | Keys: 469 Location: Europe Island

**Hygge Hotel** Category: 5\* | Keys: 122 Location: Europe Island

**Tzar Hotel** Category: 5\* | Keys: 373 Location: Europe Island

Munich Hotel Category: 5\* | Keys: 82 Location: Europe Island

Empress Elisabeth Hotel Category:7\* | Keys: 1 Location: Europe Island

Amsterdam Hotel Category: 5\* | Keys: 115 Location: Europe Island

Ikaria Hotel

Category: 5\* | Keys: 220 Location: Europe Island