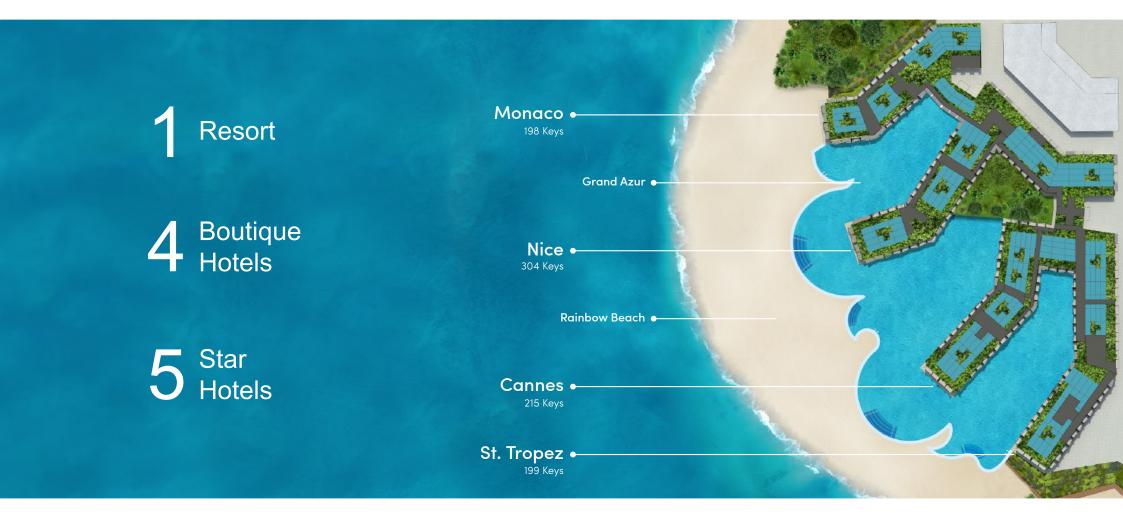

# CÔTE D'AZUR

**CÔTE D'AZUR** resort is located on the prime beachfront of Europe island, within walking distance to the main attractions. It comprises 4 boutique hotels, named after the most famous coastal cities in the South of France: Monaco, Nice, Cannes, St. Tropez.

The resort will have direct access to the 800 metres long Rainbow Beach.

The vibrant resort will be home to Mediterranean style suites, each with a balcony and stunning views of the pool and the sea.

Beach access

Record size sustainable swimming pool

Suites 485 sq.ft to 678 sq.ft (45 sq.m to 63 sq.m)

**HONEYMOON ISLAND** offers guests an idyllic Maldives-like retreat. This resort is home to the iconic Floating Seahorse, white sandy beaches, an exotic forest, a lagoon bar and a 24/7 check-in desk.