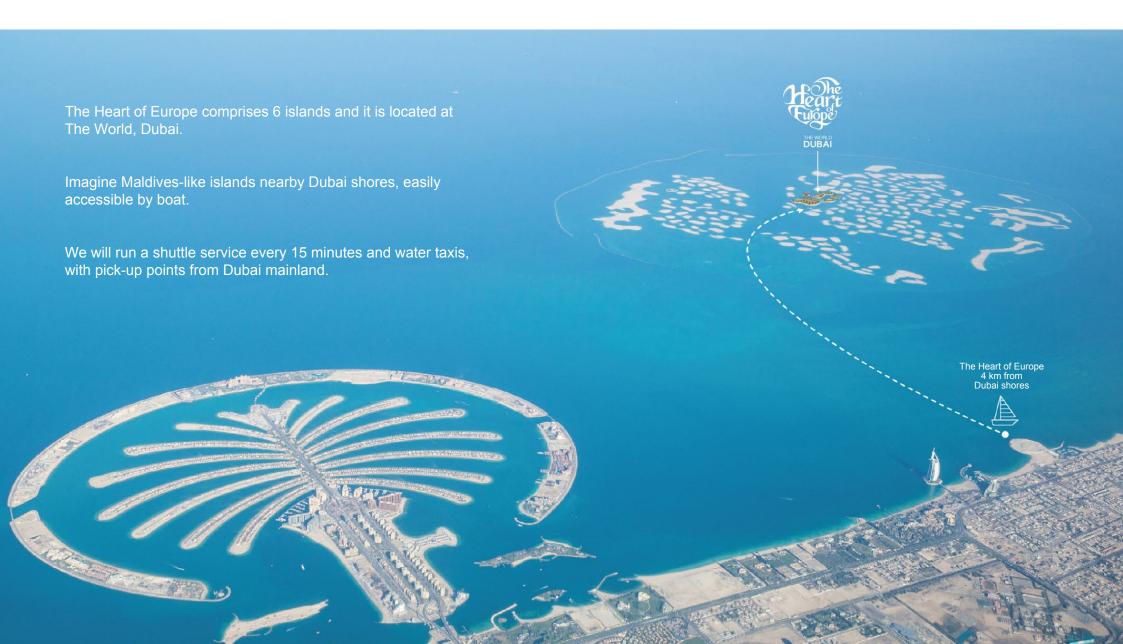

#### SEAHORSE

—— THE FLOATING ——

A sustainable upscale hospitality, leisure and 2nd home destination, set over 6 islands with extraordinary amenities inspired by the best of Europe, 4km from the shores of Dubai.

#### THE HEART OF EUROPE A LOCATION THAT WILL TAKE YOUR BREATH AWAY