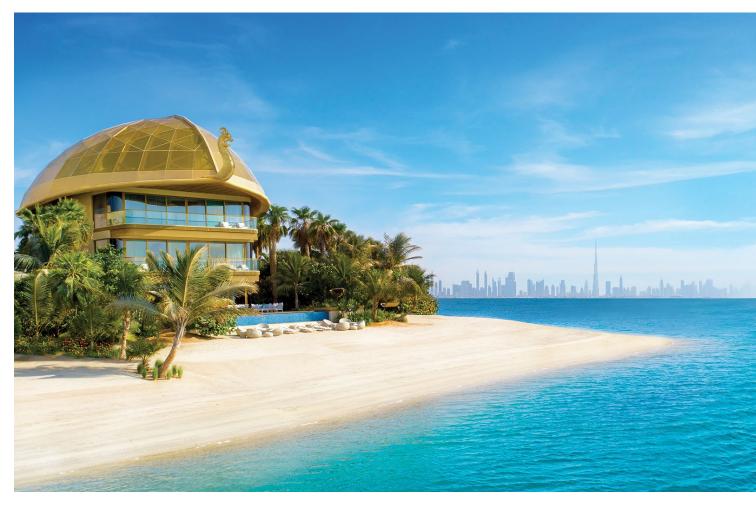

#### **The Floating Seahorse**

The world's first floating villa with an underwater living experience, set over 3 levels, a top sun deck, a sea level deck and an underwater level with views over the coral reefs and marine life.

This boutique upscale destination is connected to the Floating Seahorses by floating piers.

133 Floating Seahorse villas anchored along floating piers that connect to the island.

THE FLOATING SEAHORSE is the world first floating villa with underwater living quarters, comprising 3 levels - underwater level, sea level and upper level.

133 Floating Seahorses villas will be built and most of them will be situated at Honeymoon island, a heart shaped island home to a lagoon pool and an exotic forest.

automation