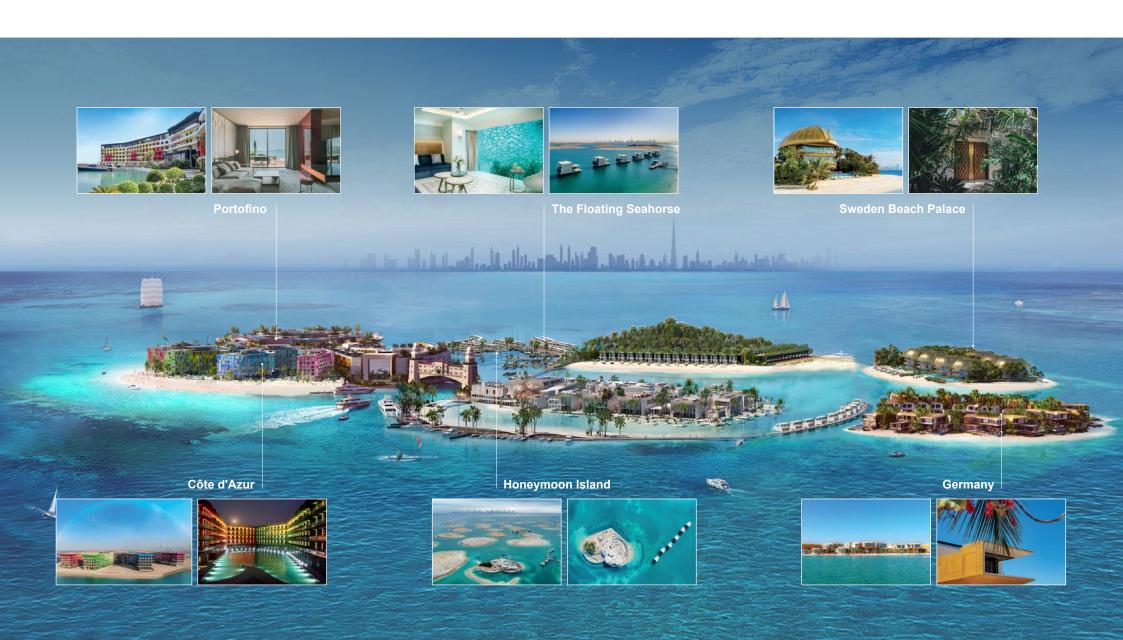

#### SEAHORSE

—— THE FLOATING ——

A sustainable upscale hospitality, leisure and 2nd home destination, set over 6 islands with extraordinary amenities inspired by the best of Europe, 4km from the shores of Dubai.

#### **The Floating Seahorse**

The world's first floating villa with an underwater living experience, set over 3 levels, a top sun deck, a sea level deck and an underwater level with views over the coral reefs and marine life.

SWEDEN ISLAND shoreline will be home to 10 prestigious beach-front palaces inspired by the beautifully crafted and intricate structure of inverted Swedish Viking vessels.

The glass roof of each majestic residence will resemble the upturned hull of a Viking ship and inside each luxury abode, a stylish interior unfolds.

Gym and spa with northern lights ceiling

Snow and Sauna room

**7 Bedrooms** 

Sustainable jungle

**GERMANY ISLAND** offers 15 beachfront and 17 lagoon villas, each with stunning waterfront views, tranquility and privacy.

The villas will be solar powered and will have access to the beach and a blue water lagoon nestled at the core of the island.

PORTOFINO HOTEL is an upscale family hotel located on Europe island. It will be the first hotel in the region to operate and cater exclusively to adults with children.

# CÔTE D'AZUR

**CÔTE D'AZUR** resort is located on the prime beachfront of Europe island, within walking distance to the main attractions. It comprises 4 boutique hotels, named after the most famous coastal cities in the South of France: Monaco, Nice, Cannes, St. Tropez.

Record size sustainable swimming pool

Suites 485 sq.ft to 678 sq.ft (45 sq.m to 63 sq.m)

**HONEYMOON ISLAND** offers guests an idyllic Maldives-like retreat. This resort is home to the iconic Floating Seahorse, white sandy beaches, an exotic forest, a lagoon bar and a 24/7 check-in desk.

This boutique upscale destination is connected to the Floating Seahorses by floating piers.

133 Floating Seahorse villas anchored along floating piers that connect to the island.

THE FLOATING SEAHORSE is the world first floating villa with underwater living quarters, comprising 3 levels - underwater level, sea level and upper level.