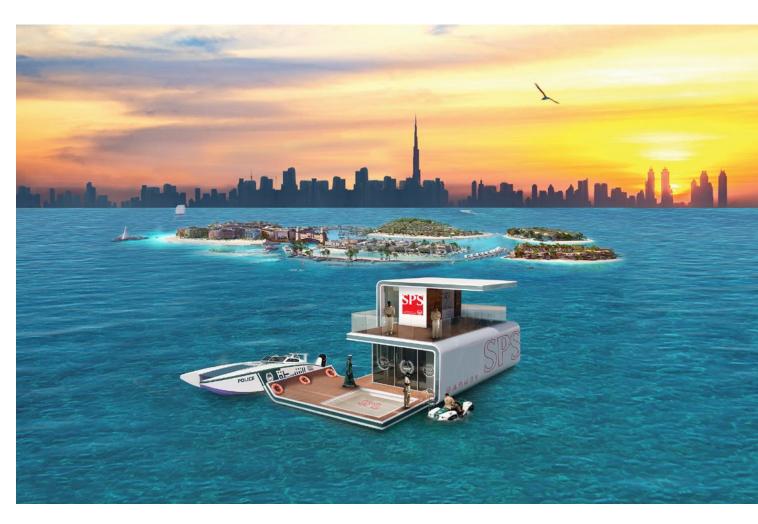

Kleindienst Group partnered with Dubai Police to develop and unveil the world first floating Smart Police Station at the Gitex event in the presence of the UAE Ministry of Interior in October 2019.

The SPS provides unmanned, innovative, high performance e-police services to residents and visitors alike. It also uses solar energy and it relies on one floating solar panel for its power needs. Its underwater quarter will be an educational center about marine life and sustainability.

In addition to providing safety and security services, The Floating Seahorse SPS will also play a crucial role in promoting sustainability and marine life protection at the Heart of Europe development. A series of visits to the SPS are planned for UAE residents, schools and tourists to see first hand the positive impact Kleindienst is having on the marine ecosystem.