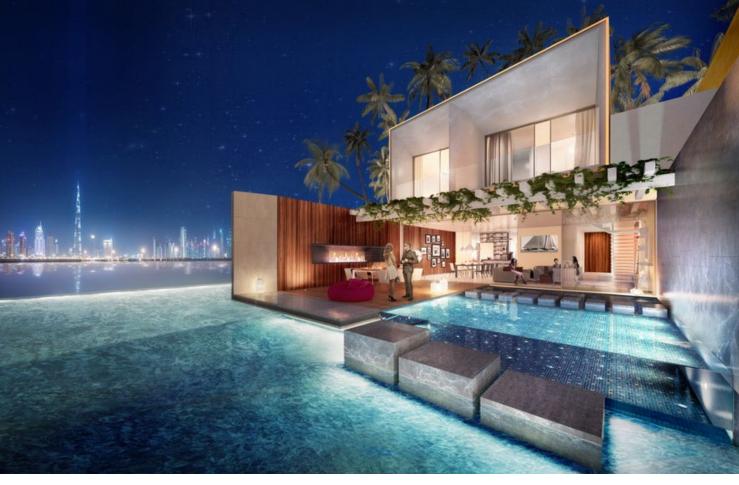

Gym and spa with northern lights ceiling

Snow and Sauna room

**7 Bedrooms** 

Sustainable jungle

**GERMANY ISLAND** offers 15 beachfront and 17 lagoon villas, each with stunning waterfront views, tranquility and privacy.

The villas stand magnificent in their architecture, created with a combination of Bauhaus style and bold design accents. Floor to ceiling glass walls invite unfettered light and views of the beach into your villa.

The villas will be solar powered and will have access to the beach and a blue water lagoon nestled at the core of the island.

PORTOFINO HOTEL is an upscale family hotel located on Europe island. It will be the first hotel in the region to operate and cater exclusively to adults with children.