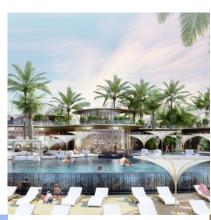

# CÔTE D'AZUR

**CÔTE D'AZUR** resort is located on the prime beachfront of Europe island, within walking distance to the main attractions. It comprises 4 boutique hotels, named after the most famous coastal cities in the South of France: Monaco, Nice, Cannes, St. Tropez.

The resort will have direct access to the 800 metres long Rainbow Beach.

The vibrant resort will be home to Mediterranean style suites, each with a balcony and stunning views of the pool and the sea.

Beach access

Record size sustainable swimming pool

Suites 485 sq.ft to 678 sq.ft (45 sq.m to 63 sq.m)

**HONEYMOON ISLAND** offers guests an idyllic Maldives-like retreat. This resort is home to the iconic Floating Seahorse, white sandy beaches, an exotic forest, a lagoon bar and a 24/7 check-in desk.