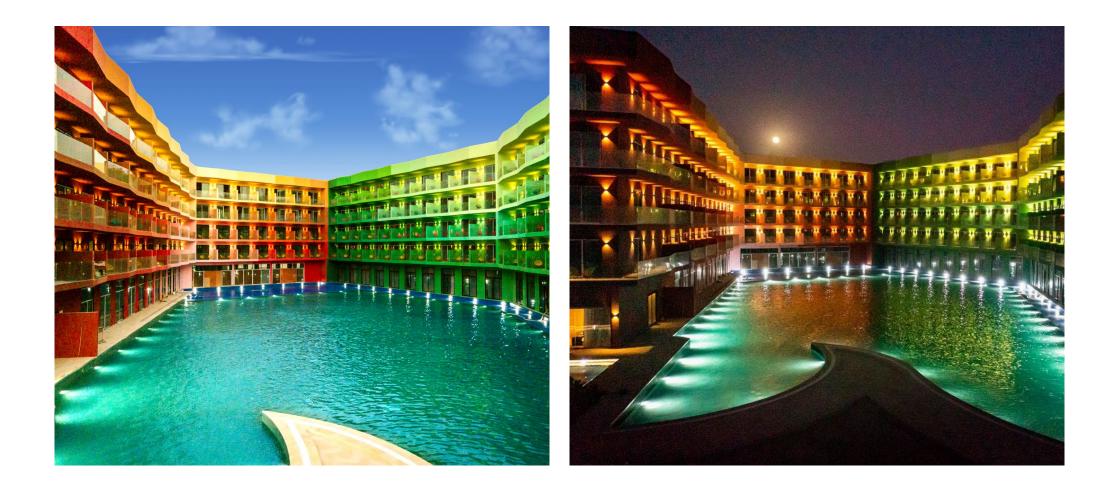

Record size sustainable swimming pool

Suites 485 sq.ft to 678 sq.ft (45 sq.m to 63 sq.m)

**HONEYMOON ISLAND** offers guests an idyllic Maldives-like retreat. This resort is home to the iconic Floating Seahorse, white sandy beaches, an exotic forest, a lagoon bar and a 24/7 check-in desk.

This boutique upscale destination is connected to the Floating Seahorses by floating piers.

133 Floating Seahorse villas anchored along floating piers that connect to the island.

THE FLOATING SEAHORSE is the world first floating villa with underwater living quarters, comprising 3 levels - underwater level, sea level and upper level.

133 Floating Seahorses villas will be built and most of them will be situated at Honeymoon island, a heart shaped island home to a lagoon pool and an exotic forest.

automation