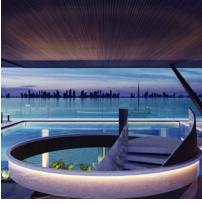

SWEDEN ISLAND shoreline will be home to 10 prestigious beach-front palaces inspired by the beautifully crafted and intricate structure of inverted Swedish Viking vessels.

The glass roof of each majestic residence will resemble the upturned hull of a Viking ship and inside each luxury abode, a stylish interior unfolds.

Gym and spa with northern lights ceiling

Snow and Sauna room

**7 Bedrooms** 

Sustainable jungle

**GERMANY ISLAND** offers 15 beachfront and 17 lagoon villas, each with stunning waterfront views, tranquility and privacy.

The villas stand magnificent in their architecture, created with a combination of Bauhaus style and bold design accents. Floor to ceiling glass walls invite unfettered light and views of the beach into your villa.