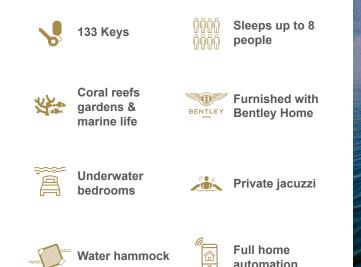

This boutique upscale destination is connected to the Floating Seahorses by floating piers.

133 Floating Seahorse villas anchored along floating piers that connect to the island.

THE FLOATING SEAHORSE is the world first floating villa with underwater living quarters, comprising 3 levels - underwater level, sea level and upper level.

133 Floating Seahorses villas will be built and most of them will be situated at Honeymoon island, a heart shaped island home to a lagoon pool and an exotic forest.

automation

#### A Masterpiece of Engineering and Design

13,000+ hours development process led by a team of international engineers and architects.

- Sustainable wall in living room
- Sustainable water hammock
- Coral reefs gardens & marine life from the Arabian Gulf
- 100 years warranty
- DLD title deed