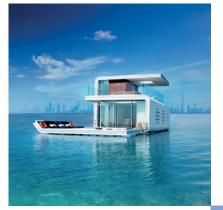

#### **The Floating Seahorse**

The world's first floating villa with an underwater living experience, set over 3 levels, a top sun deck, a sea level deck and an underwater level with views over the coral reefs and marine life.

This boutique upscale destination is connected to the Floating Seahorses by floating piers.

133 Floating Seahorse villas anchored along floating piers that connect to the island.

THE FLOATING SEAHORSE is the world first floating villa with underwater living quarters, comprising 3 levels - underwater level, sea level and upper level.

133 Floating Seahorses villas will be built and most of them will be situated at Honeymoon island, a heart shaped island home to a lagoon pool and an exotic forest.

automation