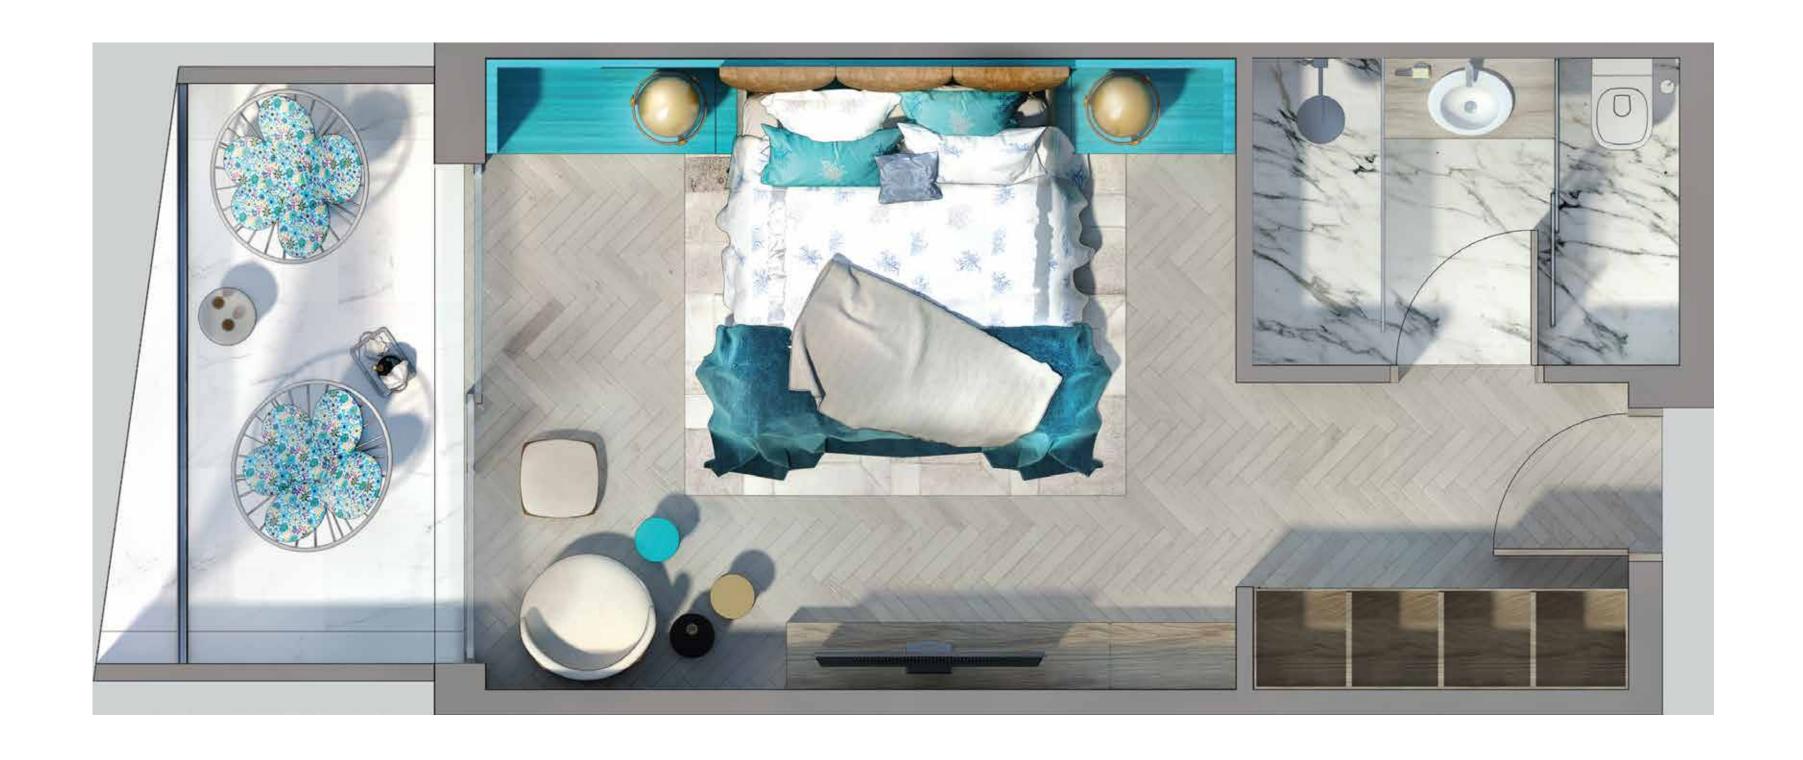

#### Cote d'Azur - Deluxe Suites

Total Area: 57 sq.m | 457-480 sq.ft

Viewing Deck | Outdoor Lounge Area | Bedroom | En-suite Bathroom

#### Cote d'Azur - Deluxe Superior Suites

Total Area: 114 sq.m | 1,228 sq.ft

4 Viewing Decks | Outdoor Lounge Area | Bedroom | En-suite Bathroom Living Room & Dining Area | Guest Bathroom