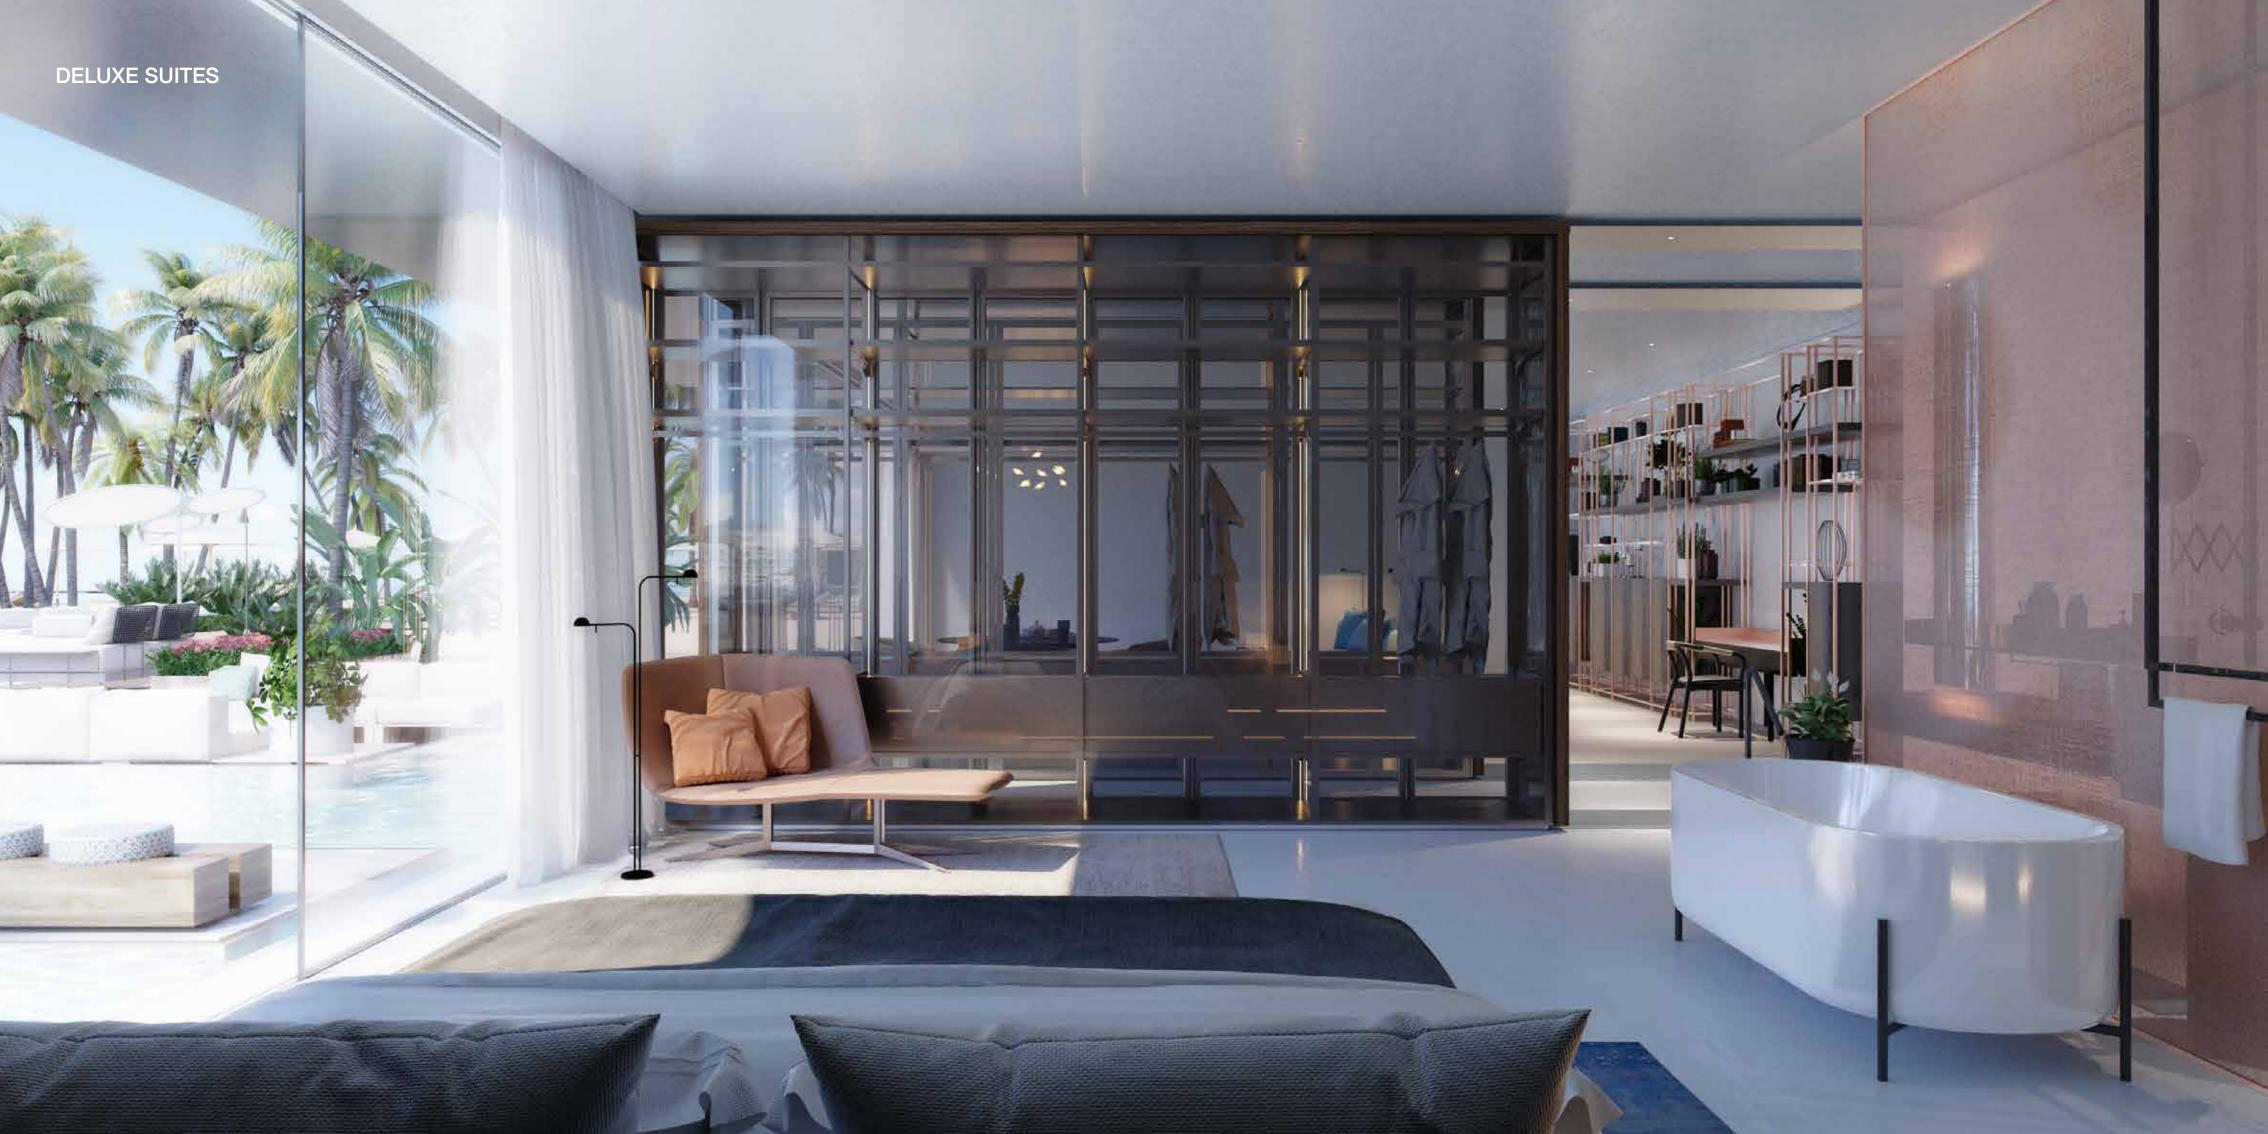

#### Cote d'Azur - Deluxe Superior Suites

Total Area: 114 sq.m | 1,228 sq.ft

4 Viewing Decks | Outdoor Lounge Area | Bedroom | En-suite Bathroom Living Room & Dining Area | Guest Bathroom