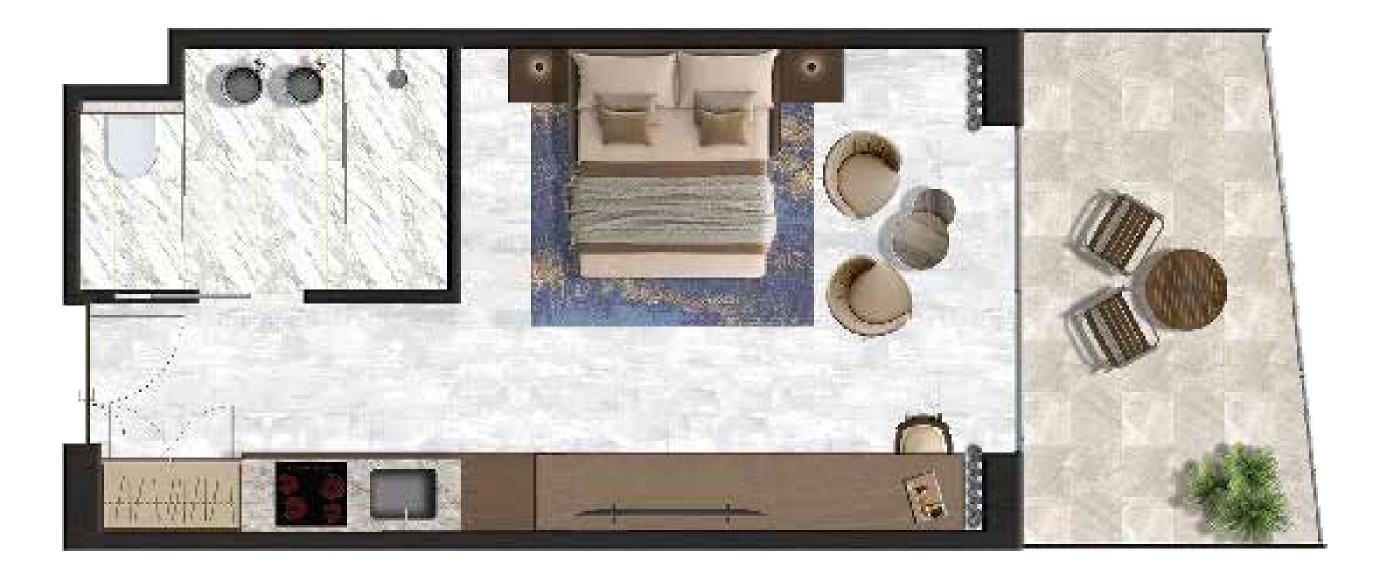

#### OVERVIEW OF FACILITIES

Sea view suites
Lagoon view suites
Swimming pools
Beach access
Entertainment area
Fitness Facilities
Squash Court
Retail shops
Rainy streets
Access to Snow Plaza

#### RESTAURANTS

Bistro Des Iles A classic French Bistro
Levant or Andalo: A Mediterranean restaurant
La Provence: A signature restaurant
Absinthe Lounge A luxury champagne and piano bar
La Boulangerie: All day dining
Pool and Beach Club/Lounge
Lobby Lounge
Occitania Café & Restaurant (Austrian touch)