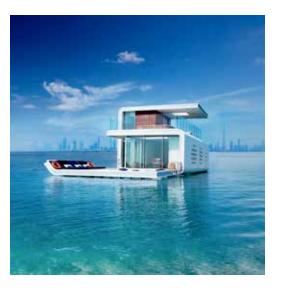

the coast of Dubai.

Providing authentic

SEAHORSE VILLA

The Floating Seahorse,

the world's first luxury

experience with three

underwater living

levels, a top deck,

sea level living area

with bedrooms. The

Floating Seahorses

will be located at St

Petersburg Island, part of The Heart of Europe.

and underwater deck

JK Yachts is an exclusive boat-builders dedicated to providing luxury watercraft and floating structures for The Heart of Europe and The Floating Venice.