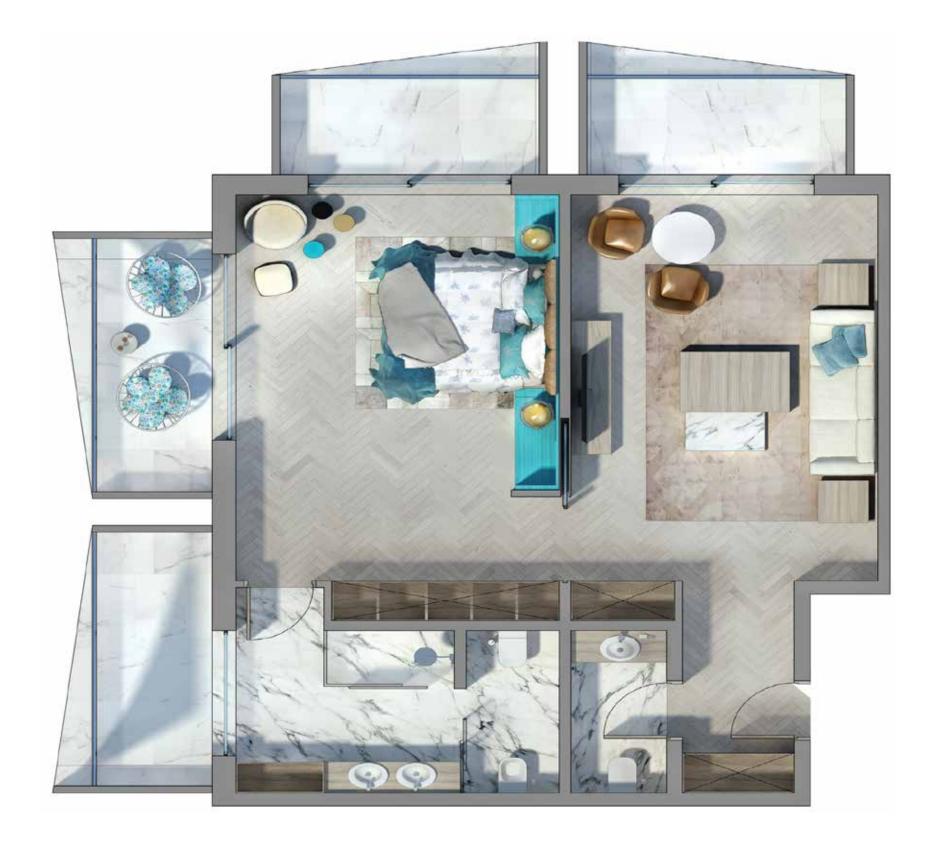

#### Cote d'Azur - Deluxe Suites

Total Area: 57 sq.m | 457-480 sq.ft

Viewing Deck | Outdoor Lounge Area | Bedroom | En-suite Bathroom

#### Cote d'Azur - Deluxe Superior Suites

Total Area: 114 sq.m | 1,228 sq.ft

4 Viewing Decks | Outdoor Lounge Area | Bedroom | En-suite Bathroom Living Room & Dining Area | Guest Bathroom