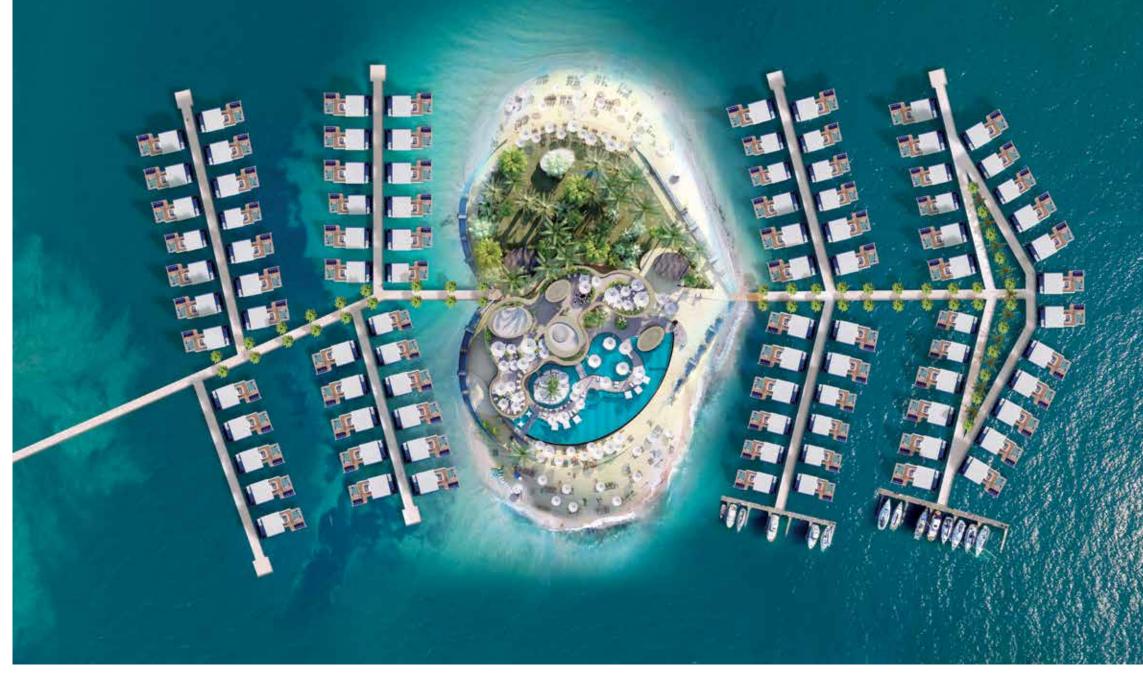

the coast of Dubai.

Providing authentic

SEAHORSE VILLA

The Floating Seahorse,

the world's first luxury

experience with three

underwater living

levels, a top deck,

sea level living area

with bedrooms. The

Floating Seahorses

will be located at St

Petersburg Island, part of The Heart of Europe.

and underwater deck

JK Yachts is an exclusive boat-builders dedicated to providing luxury watercraft and floating structures for The Heart of Europe and The Floating Venice.