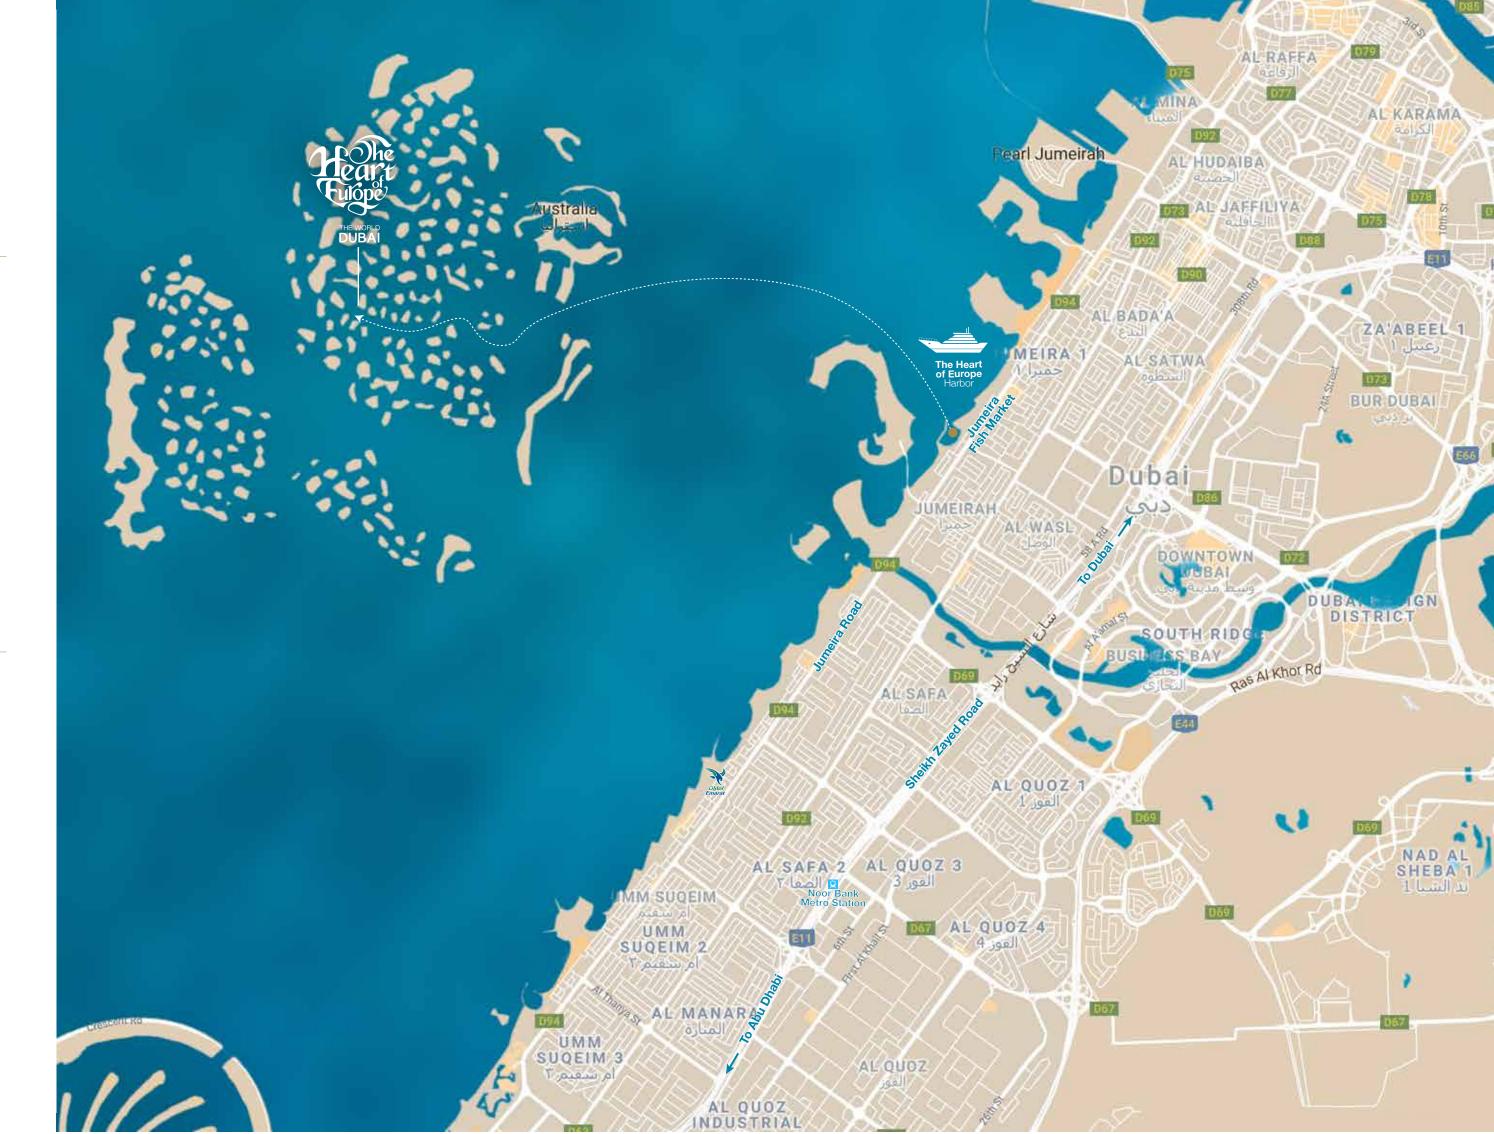

The Heart of Europe is a destination of 6 islands set against the backdrop of The World Islands, Dubai.

Arrival to The Heart of Europe is by boat, seaplane or helicopter.

We will run a shuttle service every 15 minutes for guests, with pick-up points from Dubai mainland.

The Heart of Europe's distance from mainland Dubai is 4 KM

### THE HEART OF EUROPE

Located at The World islands, Dubai

#### Fantastic project location

4 km from Jumeirah 1 harbour 15 minutes by boat from the shores

Easy and fast accessibilty

Dedicated sustainable ferry RTA Water Taxi

Jumeirah 1 harbour is centrally located and minutes away from landmarks in Dubai

10 minutes from Burj Khalifa

20 minutes from DXB

15 minutes from Business Bay

15 minutes from metro station

15 minutes from DIFC

35 minutes from Expo20 site

FIRST UNDERWATER HOTEL
WITH GYM AND SPA

FIRST DEDICATED WEDDING HOTEL