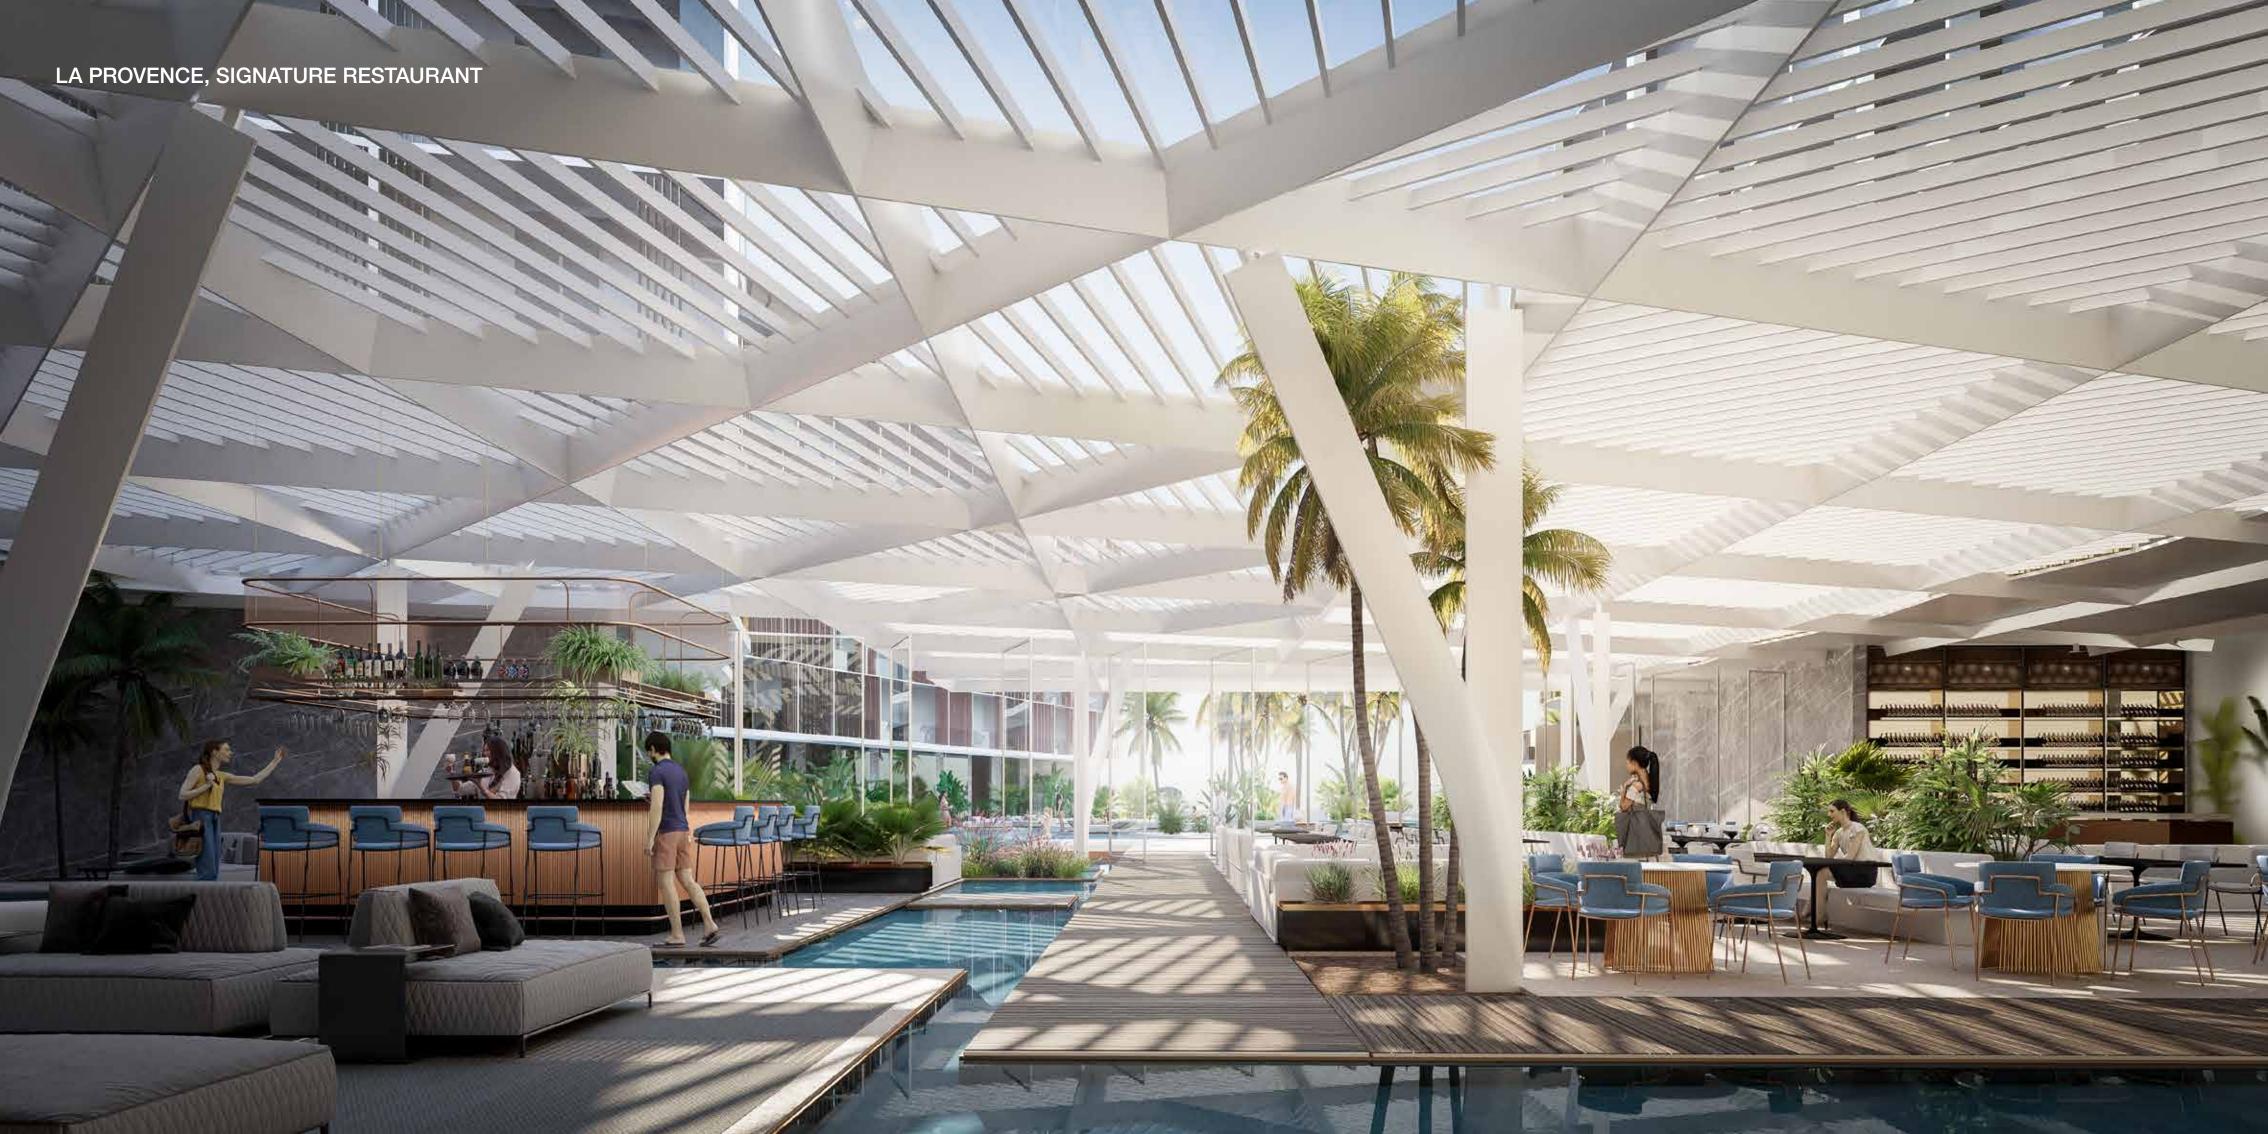

#### RESTAURANTS

Bistro Des Iles A classic French Bistro
Levant or Andalo: A Mediterranean restaurant
La Provence: A signature restaurant
Absinthe Lounge A luxury champagne and piano bar
La Boulangerie: All day dining
Pool and Beach Club/Lounge
Lobby Lounge
Occitania Café & Restaurant (Austrian touch)