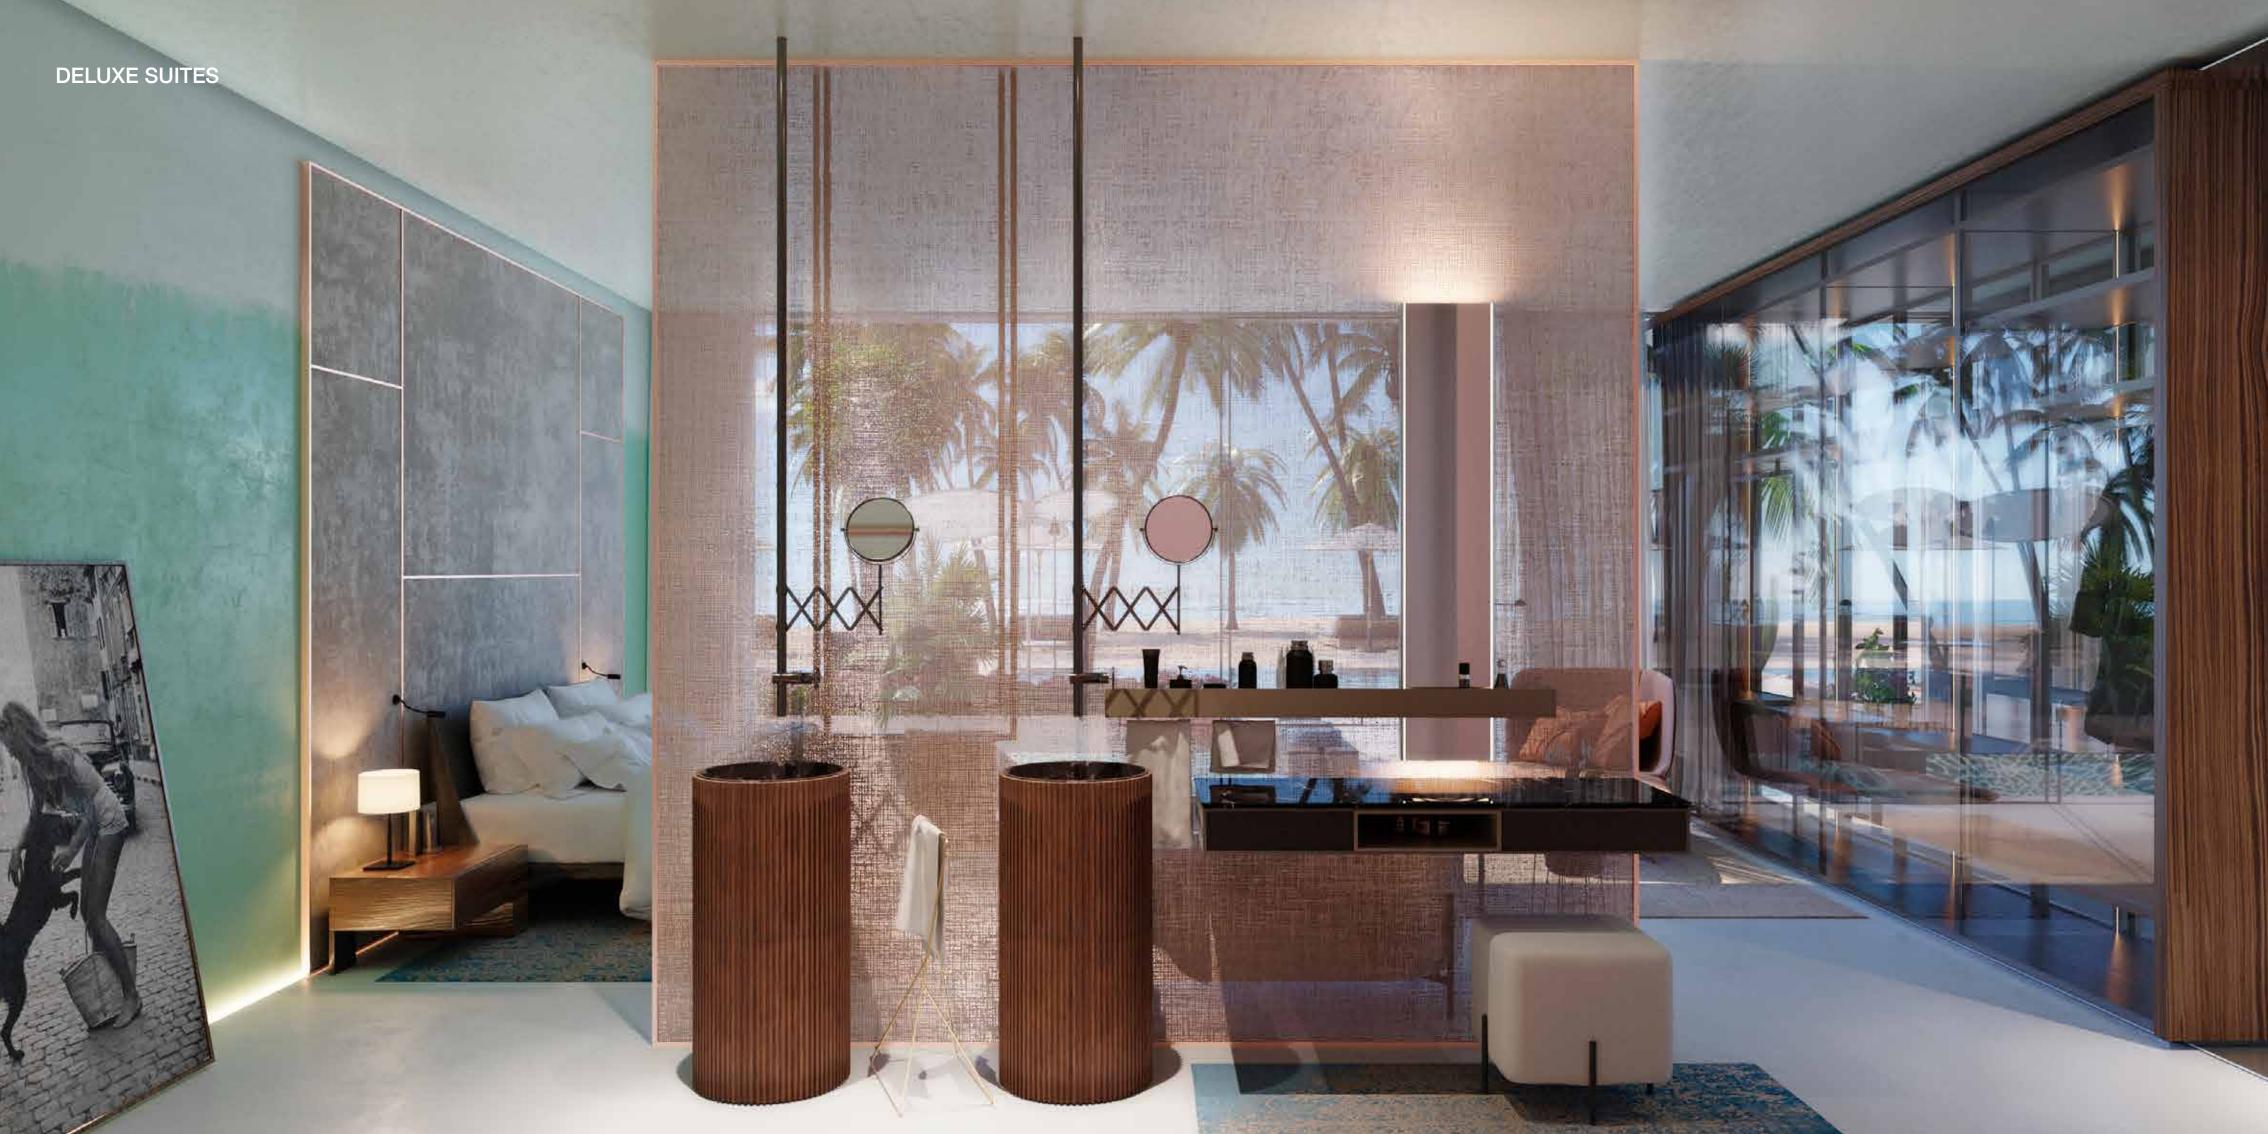

#### Cote d'Azur - Deluxe Superior Suites

Total Area: 114 sq.m | 1,228 sq.ft

4 Viewing Decks | Outdoor Lounge Area | Bedroom | En-suite Bathroom Living Room & Dining Area | Guest Bathroom